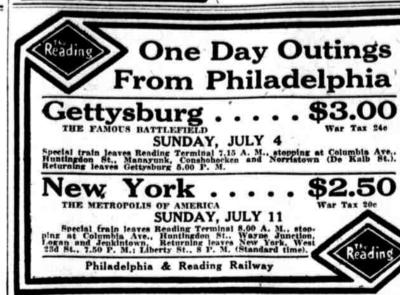

July 15, 29; August 12, 26; September 9, 23; and October 7

tound \$14.00 Trip Good only in coaches From Philadelphia the good in parlor or sleeping 3.00 extra in addition to Pullman charges. All fares to war fax of 8%.

THROUGH TRAIN actor Carch and Concess.

Parlor Cars and Coaches Leaves Broad St. Station 8:25 A.M. EF The Ideal Route to the Palls, giving a Daylight Ride thru the Beautiful Susquehanna Valley,

Pennsylvania \* System