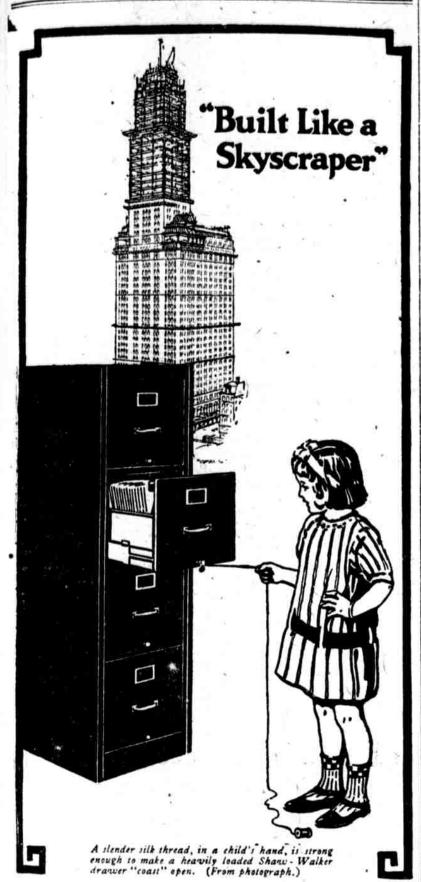

## SHAW-WALKER GUARANTEED LETTER FILING

TOU want a word in the dictionary; or I a name in the telephone book. You find it quickly-naturally. No delay. No excuses.

You want a letter from a file equipped with a Shaw-Walker Index. You find it immediately. No waiting. No mental calculations. For you have a complete filing machine.

Equip your files with Shaw-Walker Indexes. And install them under the new Shaw-Walker Method of File Management. Then we guarantee to deliver any letter you want into your hands almost instantly.

Find out how to put your file department on a result basis. Phone or write us, without obligation, for full information regarding Shaw-Walker Indexes and the Shaw-Walker Method of File Management.