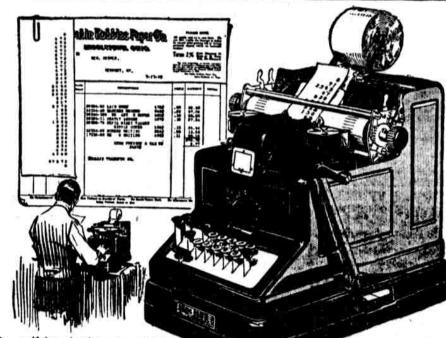

Also a Quick Service Men's Shop at 19 South 11th St. Every Foot Professionally Fitted-Three Geuting Brothers Supervising

perifying impoices the makes every multiplication and addi-tion, and renders a complete physical

## America's Fastest Adding and Calculating Machine

It is America's simplest, fastest and most versatile figuring machine.

Simple because it has 10 keys onlyone for each figure. Column selection is unnecessary. Even persons who have never used an adding machine before can operate it immediately.

Speedy, because it can be operated by the touch method "eyes on the work, fingers on the keys.

By using the Dalton, we save 25 to 30 per cent of the time formerly required by other machines," says R. M. fennant, chief accountant of the Franklin Automobile Company.

This is the record of the Dalton-a in one-an adding and calculating record that is testified to by 65,000 machine combined-for retailer, wholesaler and manufacturer alike.

Being both an adding and calculating machine, the Dalton naturally adds, subtracts, multiplies and divides, makes out statements, takes trial balances, cross-foots, tabulates, figures fractions and wages-its usefulness for the figure work of business is practically unlimited.

## Phone for Demonstration

Avail yourself of the efficiency the Dalton offers. Have a Dalton man work some of your own figure problems. Simply telephone us. We will be glad to demonstrate in your own store or Versatile, because it is two machines office without the slightest obligation.