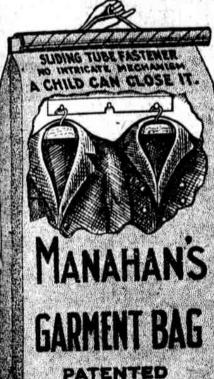

## MOTH PROOF GARMENT BAGS

To Protect Your Clothes From Moth, Dampness and Dust

Made of Strong Duplex Paper

(Chemically Treated) pended from hangers and can be removed

No Wrinkling. No Offensive Odor. These sizes have 3 hooks, will hold 3 garments

Auto Coat Size 30x5x64 Ulster Size 30x5x60 Overcoat Size 30x5x50 These sizes have 2

hooks, will hold 2 garments. Business Suit Size 24x5x37 Muff and Blanket Size

17x12x7 Muff or Stole Box

Sold by the leading Department and Drug Stores throughout the United States. Or we will send them direct upon receipt of price. Catalogue upon request.
FACTORY, 370 Pearl Street, New York City.