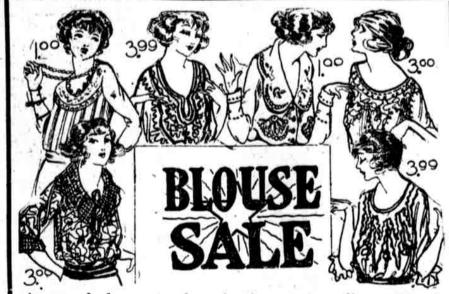

A second chance to share in these extraordinary "Star" Blouse values. Worth 5.00-6.00.

For Star Day only Blouses of fine Georgette and crepe de chine in all the popular shades; in tailored or

Elaborate and artistic beading and embroidery, narrow panels of lace, edgings of finest Val, fine tucks, novelty collars, kimono and long sleeves.

No woman will want to miss this ONE DAY opportunity!

daintily lacetrimmed or smartly tucked. Some slightly soiled. Special!

Blouses Worth 5.00 Georgette Blouses in short or % length sleeve models, attractively lace-trimmed, beaded, embroidered, tucked, etc.