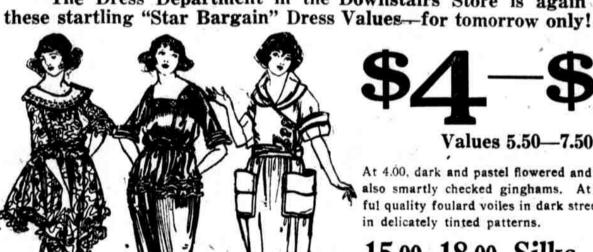

Flowered, figured and plain colored voiles in dark and light patterns. Numberless smart models. Blauner's Second Floor

Cottons in Big The Dress Department in the Downstairs Store is again offering

Values 5.50—7.50

At 4.00, dark and pastel flowered and plain voiles; also smartly checked ginghams. At 5.00, beautiful quality foulard voiles in dark street shades and in delicately tinted patterns.

15.00–18.00 Silks Serges, satins and taffetas in tailleur, bouffant, tunic and ruffled modes,