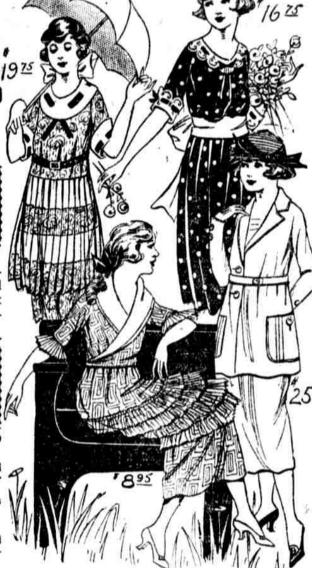

Lit Brothers—First Floor, North

trimmed with lace, embroidered insertion,

medallions and pretty ribbon bows. Six

Summer Apparel—The Prettiest Styles and the Best Values in the City of Philadelphia Today An Extraordinary Group of Misses' Charming Voile Dresses. They are very good quality—and you could not conceive dresses daintier or fresher in effect. A clever shawl collar of organdie

Of light-weight jersey, also heather mixtures. Jackets have inverted or box-plaited back, mannish or con-vertible collar and jaunty pockets. Sketched. Women's & Misses' Dresses.... Very attractive models in plain and figured voiles, also linen. Tier or straight-line effects. Pictured. Also some snappy linen suits in this

Women's Dresses, \$25 Taffeta, beaded Georgettes, dotted Swiss and French linen. All fashion-able colors. Illustrated. Lat Brothers—Second Floor

A Sensational Sale! New, Beautiful \$6.50 to \$8.50 Sports Silks, 3.95 Hundreds of Yards in Exquisite Sports Colors, Offered at Prices so astonishingly Low That They Seem Almost Unbelievable-Truly We Would Ordinarily Have