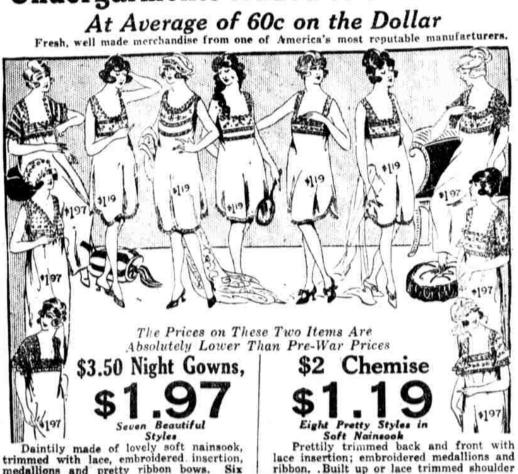

Lit Brothers—First Floor, North

trimmed with lace, embroidered insertion,

medallions and pretty ribbon bows. Six

Summer Apparel—The Prettiest Styles and the Best Values in the City of Philadelphia Today An Extraordinary Group of Misses' Charming Voile Dresses. They are very good quality—and you could not conceive dresses daintier or fresher in effect. A clever shawl collar of organdie

## \$25,000 Worth of Brand New Undergarments Added to June Sale!

Lit Brothers-Becond Floor straps. Five sketched.

\$6 to \$7.50 Mesh Bags \$4.95

five hundred.

Smart shapes in reversible ring mesh, also a choice group of dome shape bags in fish scale mesh. Lit Brothere—First Floor, South