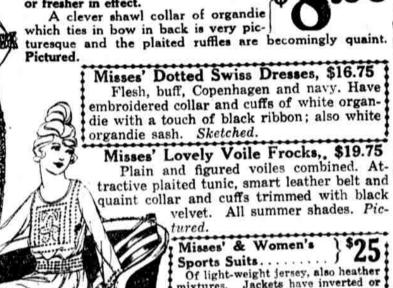

Lit Brothers—First Floor, North

trimmed with lace, embroidered insertion,

medallions and pretty ribbon bows. Six

Summer Apparel—The Prettiest Styles and the Best Values in the City of Philadelphia Today An Extraordinary Group of Misses' Charming Voile Dresses. They are very good quality—and you could not conceive dresses daintier or fresher in effect. A clever shawl collar of organdie

Of light-weight jersey, also heather mixtures. Jackets have inverted or box-plaited back, mannish or con-vertible collar and jaunty pockets. Sketched. Women's & Misses' Dresses.... Very attractive models in plain and figured voiles, also linen. Tier or straight-line effects. Pictured. Also some snappy linen suits in this

Women's Dresses, \$25 Taffeta, beaded Georgettes, dotted Swiss and French linen. All fashion-able colors. Illustrated. Lat Brothers—Second Floor

A Sensational Sale! New, Beautiful \$6.50 to \$8.50 Sports Silks, 3.95 Hundreds of Yards in Exquisite Sports Colors, Offered at Prices so astonishingly Low That They Seem Almost Unbelievable-Truly We Would Ordinarily Have