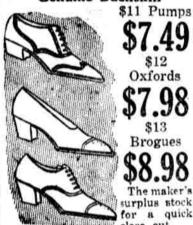

—Second Floor, 7th

2,000 Pairs Mrs. A.R. King's Low White Shoes for Young Women

Marked Greatly Under Their True Worth Pumps and Oxfords of Genuine Buckskin

\$8.98 The maker's surplus stock close out genuine white buckskin

with white ivory soles and heels. A Full Line of Mrs. A. R. King's Pumps, Oxfords and

Shoes, \$2.59 to \$9.98 "First Step" for infants, "Kant Slip" for children, "Arkinglast"

Tan, black and white leathers. Size governs price.