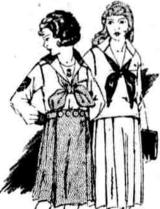

# Girls' Regulation Russian Dresses—

Special at \$5.95 Blue skirt and white blouse with blue trimmings. Two-piece

button-on style. (Pictured.) White twill Regulation Dresses-Special at \$3.95-with belt, collar, cuffs of blue. And the red-embroidered chevron. Special at \$5-White drill dresses with surplice collars.