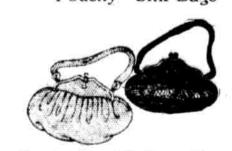

At the right an exquisite Paris Bag-our own importation. The regular prices on these have been from \$25.00 to \$150.00; all are now reduced 25%

"Pouchy" Silk Bags

Pouchy-shape Silk Bags with covered and metal frames, several different sizes; mostly navy, a few black and brownspecial at \$5.25 and \$8.50.

### Flat Envelope Bags and Coin Purses

The popular Flat Envelope-shape Bags of silk in navy and black, a few brown; some have metal clips as on the one illustrated — special at \$10.25 and

Coin Purses in leather