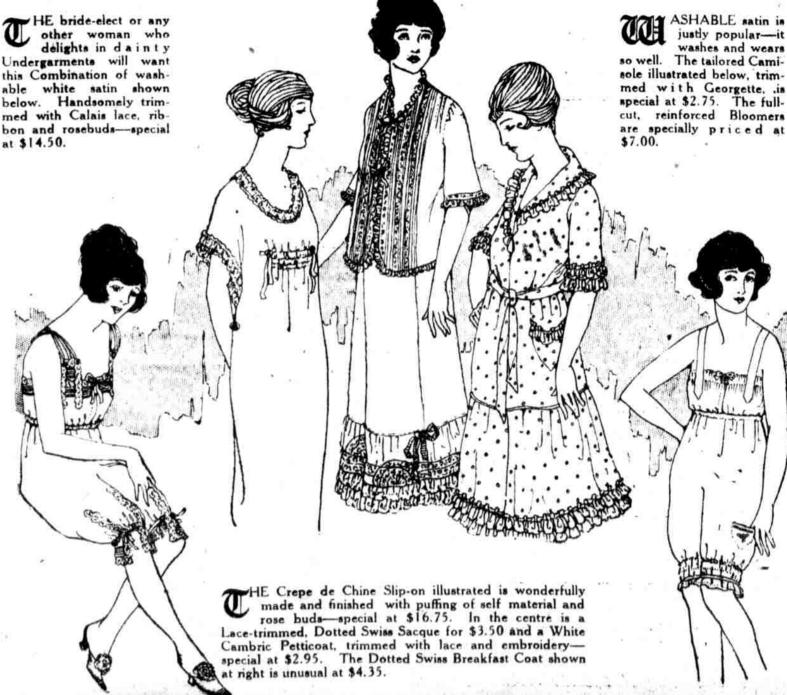

All sales must be final. None sent C. O. D. without deposit. Our entire stock is included.

Only 39c for Women's Cotton Vests

Swiss Ribbed Cotton Vests-

Combination Suits

Women's Ribbed Lisle Suits, Kayser-make, low neck, sleeve-less—\$1.50 to \$3.00 qualities at \$1.00 to \$2.50. Kayser Swiss Ribbed Lisle Vests reduced from

Silk Underwear

"Vanity Fair" Italian Silk Vests and Bloomers reduced from \$4.50 to \$3.85 each.