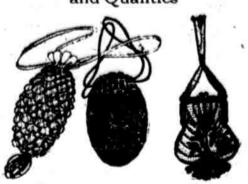

## Beaded Bags in Many Styles and Qualities

At the left, the popular "Shower Bag, made of loops of beads-special at \$7.50.

In the centre is shown one of our many styles in Draw-string Beaded Bags; there are many wonderful designs and coloringsspecial at \$6.00, \$10.75 and \$13.75.

At the right an exquisite Paris Bag-our own importation. The regular prices on these have been from \$25.00 to \$150.00; all are now reduced 25%

"Pouchy" Silk Bags

Pouchy-shape Silk Bags with covered and metal frames, several different sizes; mostly navy, a few black and brownspecial at \$5.25 and \$8.50.