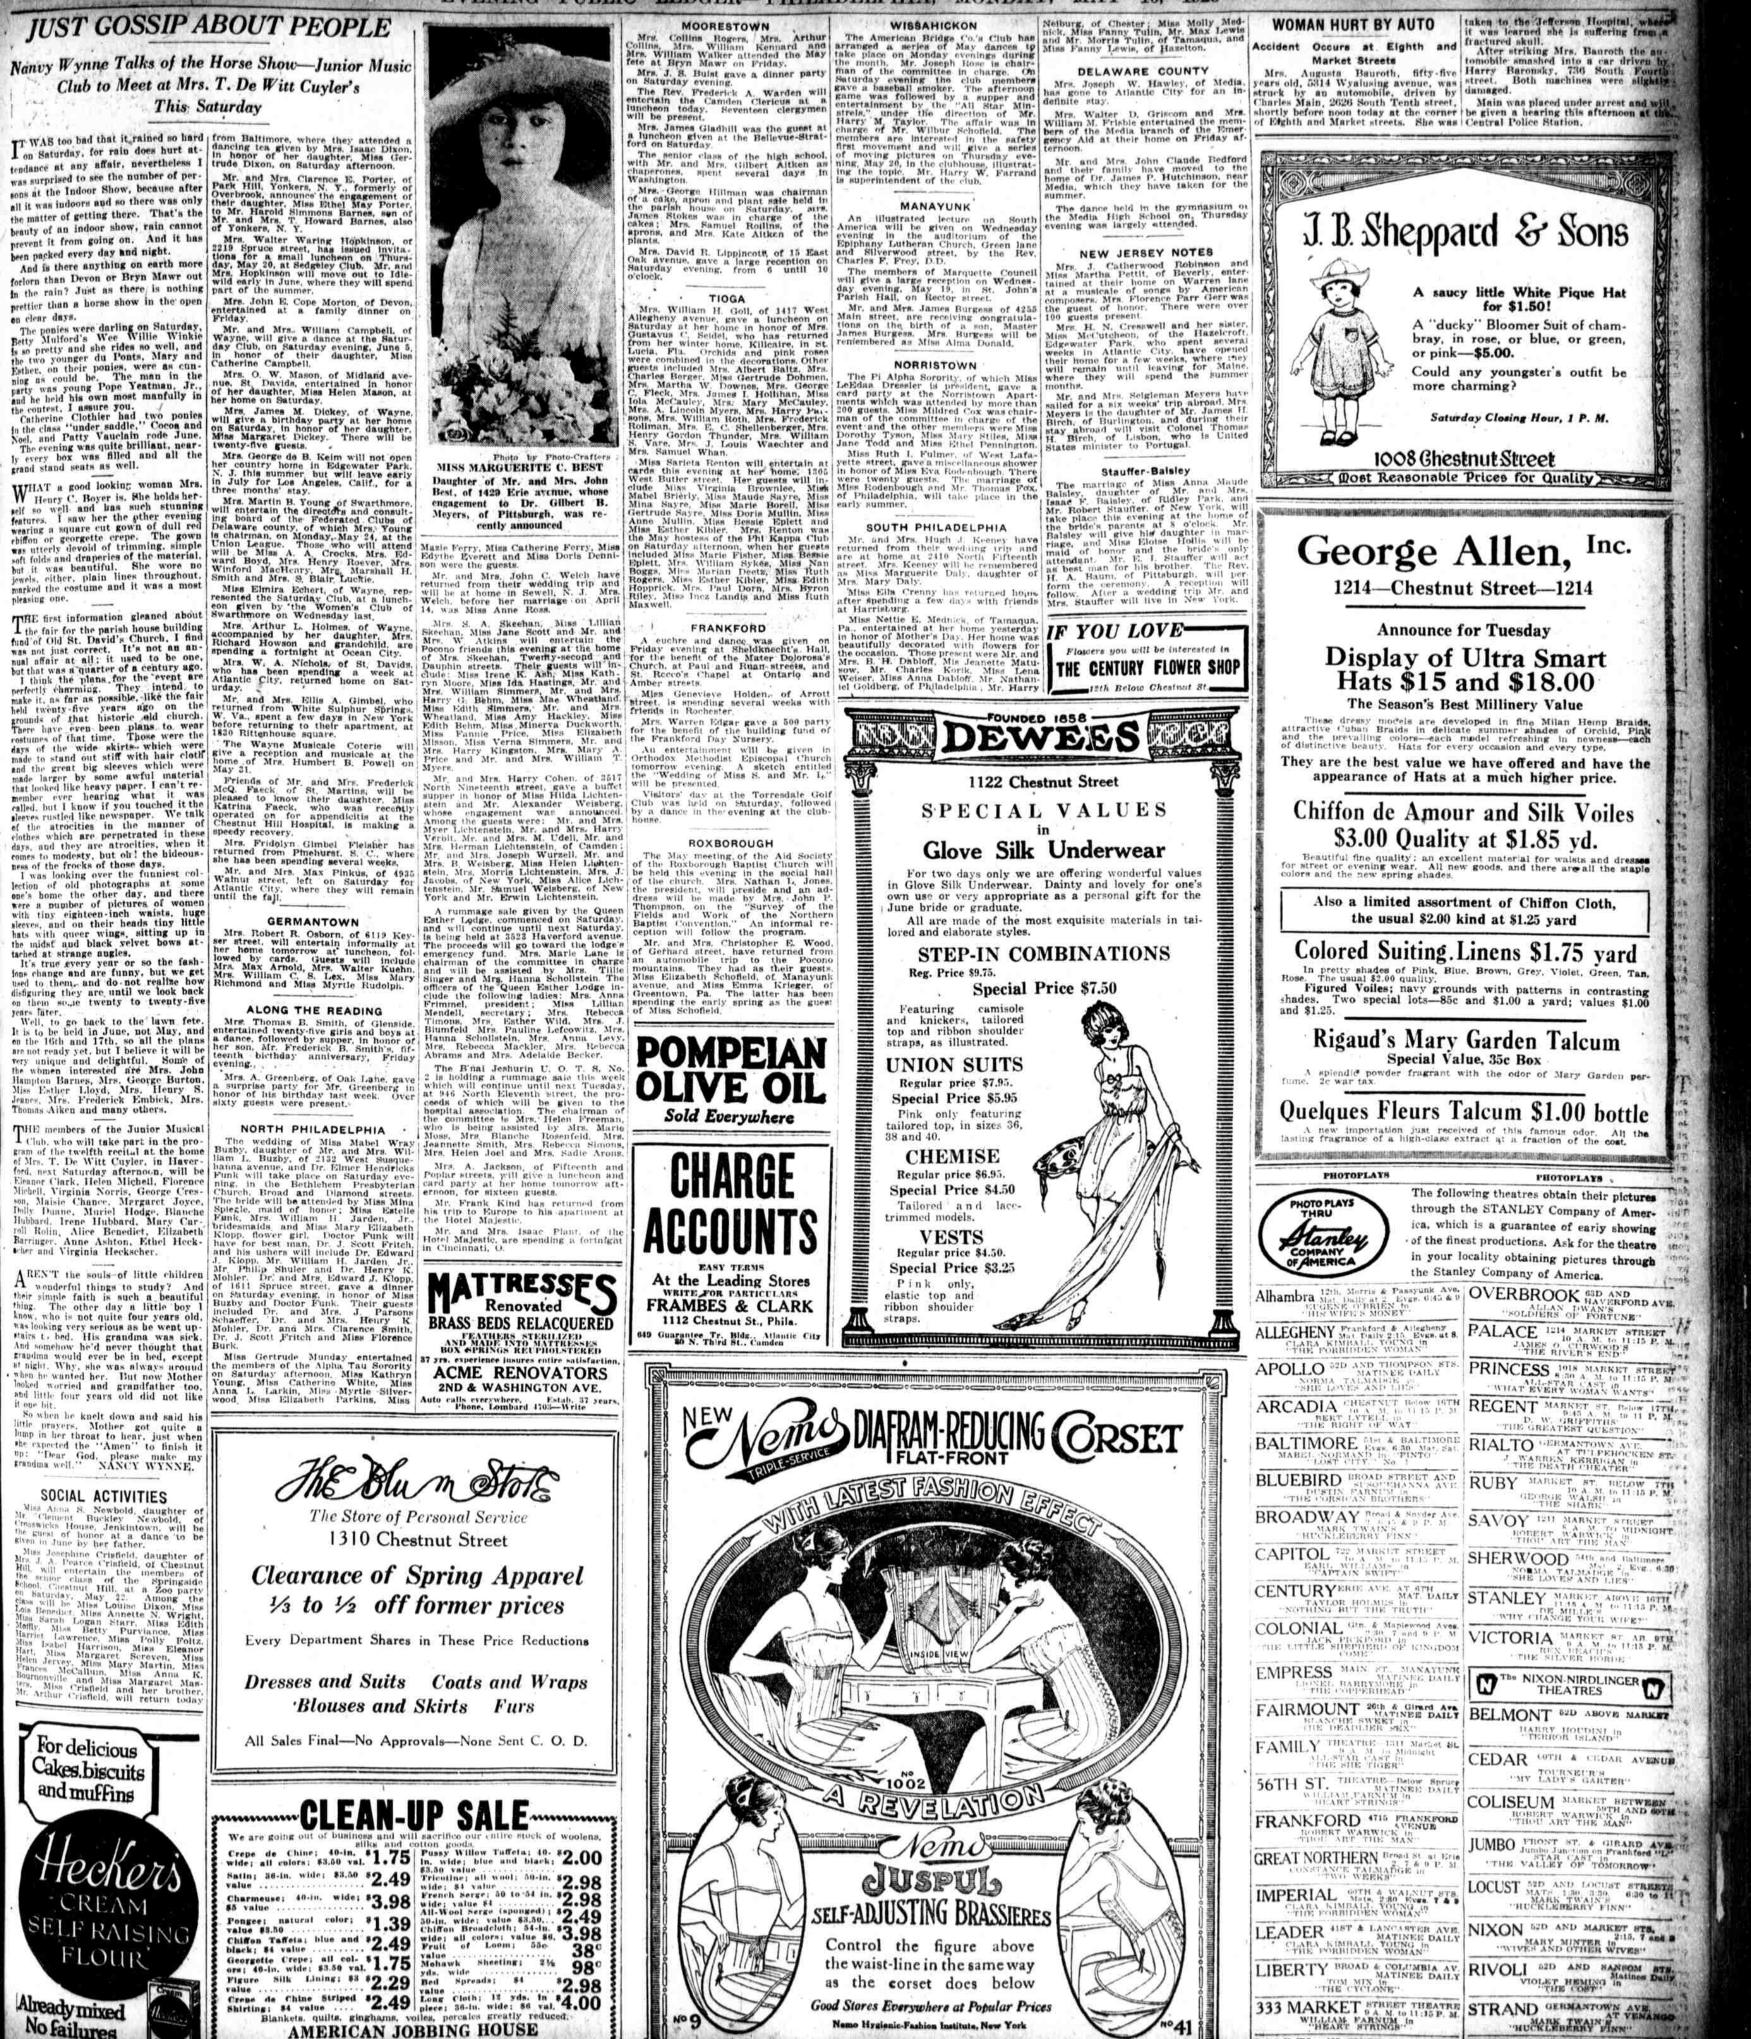

Mrs. James M. Dickey, of Wayne, will give a birthday party at her home on Saturday, in honor of her daughter, Mas Margaret Dickey. There will be twenty-five guests.

Mrs. George de B. Keim will not open her country home in Edgewater Park, N. J. this summer but will leave early in July for Los Angeles, Calif., for a three months' stay.