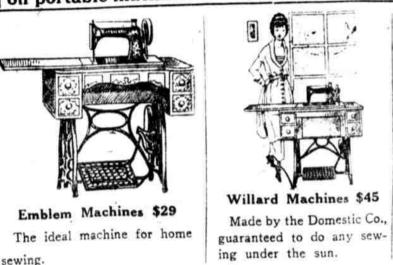

Domestic

**Electric Port-**

sq. yd.

Cosmo Machines \$33 The Sewing Machine used Drop head, four drawby Mothers. Easiest running, easiest to operate, er with automatic lift, all Nothing better. attachments. -timbels. Fourth floor, and Subway Store.