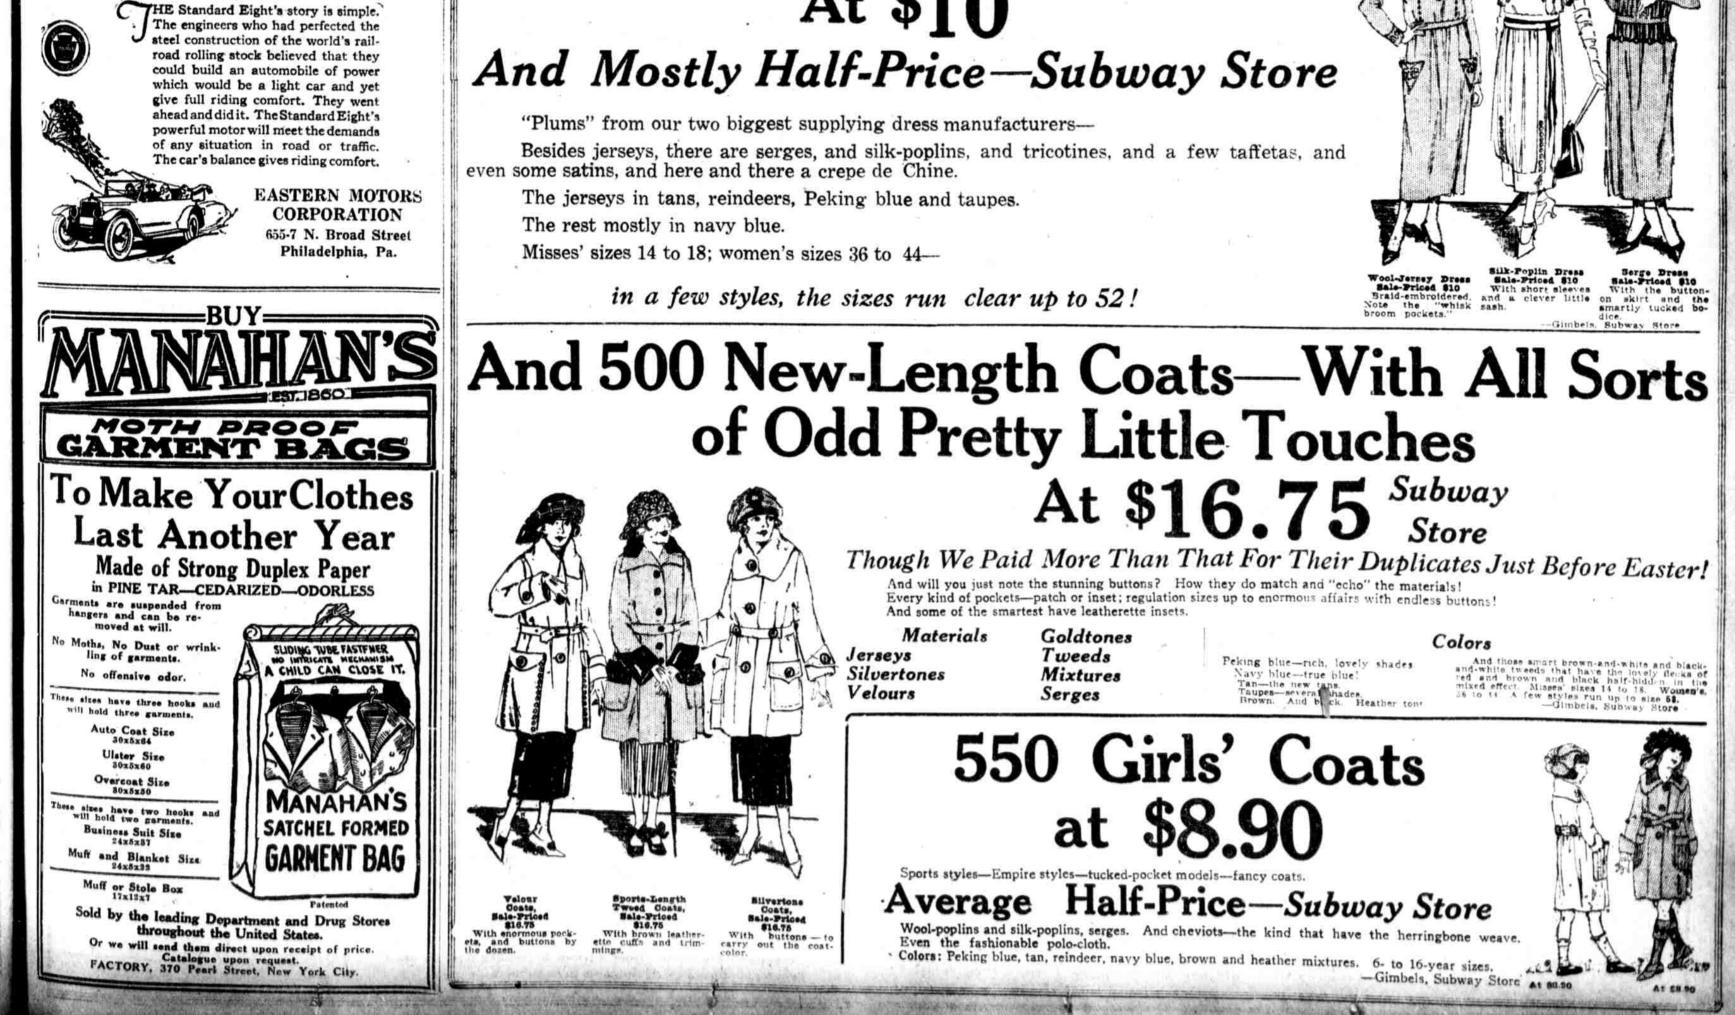

# Subway Store Sale of 517 Women's and Misses' Suits

Suits We Picked Out As "Biggest Plums" From Twelve Manufacturers' Entire Surplus Stocks-They Go On Sale Tomorrow Morning-

At \$22.75

And Savings Run up to \$17.

Fifteen Styles-mostly sports effects, but both the regulation sports models and the new dressier sports models-with saddle-bag pockets that button on to the belts-and pockets that are part of a "gore"-and big, flat, interesting patch-pockets that button up in the smartest possible way.

And plenty of good blue Serges-

With the cutest ripple-sides.

"Or with smart black silk braids.

Or buttons and buttons and buttons.

# Besides Jerseys and Serges, There Are Silvertones, Goldtones and Poplins

Navy blue-fully three hundred here in navy blue or Peking blue! And black-and the partridge and taupe and beaver and brown shades. And heathers-especially the green-mixed-with-gold-like midsummer fields! And wonderful oxfords.

### Misses' Sizes 14 to 18; Women's 36 to 44; with the Extra Sizes-46 up to 53. -Gimbels, Subway Store