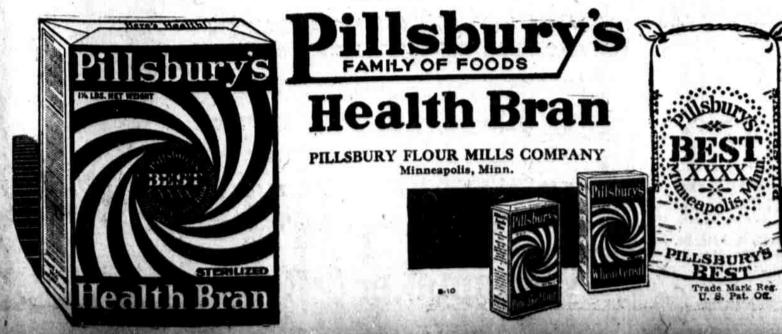

Here's Health!

# **Bran Muffins-**

DELICIOUS bran muffins-healthful bran muffins-are made from Pillsbury's Health Bran. Be sure to follow the recipe on the Pillsbury package. Your muffins will come out "just right", and at the same time will be the most gentle and efficient of laxatives.

Pillsbury's Health Bran is nothing but pure wheat bran as Nature made it. It is carefully sterilized-that's all. Not cooked or "doctored" in any way, the coarse, clean flakes are unusually effective in promoting normal and regular elimination of waste matter.

Always buy Pillsbury's Family of Foods-different in kind, but alike in quality. At your grocer's.

Pillsbury's Best Flour Pillsbury's Health Bran

Pillsbury's Wheat Cereal Pillsbury's Pancake Flour Rye, Graham and Macaroni Flours