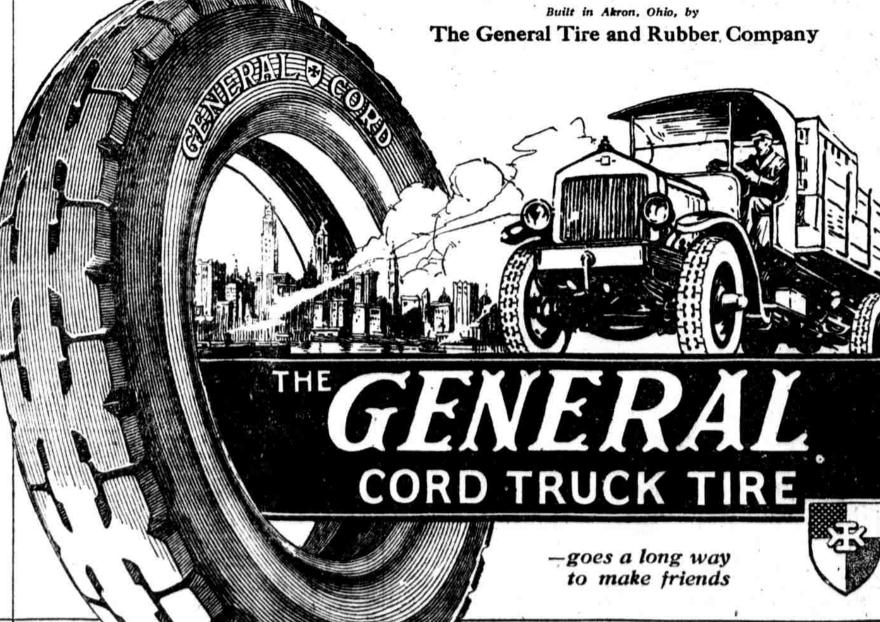

## The Best Truck Tire Made

HE life of your truck is more important than the life of its tires. Let Akron's great Cord Truck Tire save your trucks from wear and tear. Don't spare your tires and spoil your truck. Buy the best tire made.

Don't judge The General Tire by any other pneumatic standards than its own. Don't think that because other tires are built with cords they are in the same class with The General Cord. Don't be satisfied until you have used this tire—until you have compared your truck repair, replacement and fuel bills with the cost of using The General Cord Tire - and know for yourself that it is cheaper to use The General Cord than any other type or make of tire at any price or mileage.

Built in Akron, Ohio, by

William M. Moore Co., Inc.

S. E. Cor. Broad and Girard Avenue Distributors for Eastern Pennsylvania and Southern New Jersey

SEE OUR DEALER IN YOUR VICINITY

POPLAR 1758