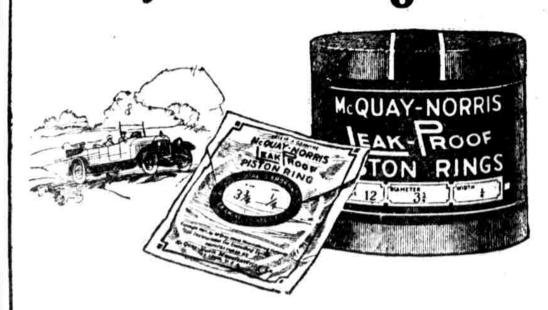

## Install the time-tried piston rings

For nine years these rings have stood the test -made good. And time is the severest test of any product.

To Control Excess Oil Use

notors that pumpoil Use in the top groove of each piston. In the lower grooves use McQuay-Nortis Genuine McQuay-Norris VAK-PROOF Piston Rings, by their uniform action on the cylinder walls, have stopped piston ring leakage, increased power, decreased carbon and saved fuel and

They are made in every size and oversize to fit every make and model of motor. Your repair man can get the proper

sizes for you promptly from his jobber's complete stock.

McQuay-Norris Mfg. Co., St. Louis, U.S.A.