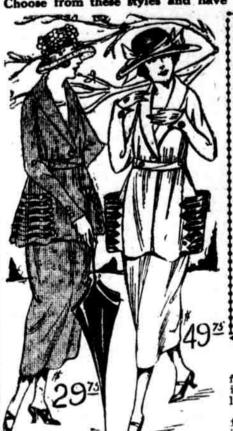

## Popular-Priced Easter Groups of Women's & Misses' Wear

Some of the most delightful conceptions of fashion that have appeared here this season!

Choose from these styles and have the modish appearance that people of cultivated taste seek.

Sports Coats, \$25

Of velour and polo cloth in approved colors. Some styles have inverted plaited back, tuxedo collar, narrow belt, touches of contrasting trimming; others show fancy silk stitching. Sketched.

Chic Top Coats, \$37.50

and fringe trimming. Illustrated.

ailored Suits The various stunning nodels are developed from

serge, tricotine, Poiret twill and tweeds. The range of colors affords a liberal choice — n a v y, brown, tan, exford and black. Pictured. Some jackets have plait-

Serge Suits, \$29.75 Ripple model trimmed with flat silk braid, narrow belt-ing and shawl collar. Fancy

lining. Black and navy.

Also sport model tailored from Continental full wool, in brown, oxford, tan, blue and green. One pictured.