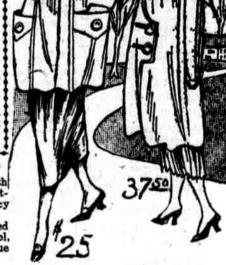

Sports Coats, \$25

Of velour and polo cloth in approved colors. Some styles have inverted plaited back, tuxedo collar, narrow belt, touches of contrasting trimming; others show fancy silk stitching. Sketched.

Chic Top Coats, \$37.50

and fringe trimming. Illustrated.

ailored Suits The various stunning nodels are developed from

serge, tricotine, Poiret twill and tweeds. The range of colors affords a liberal choice — n a v y, brown, tan, exford and black. Pictured. Some jackets have plait-