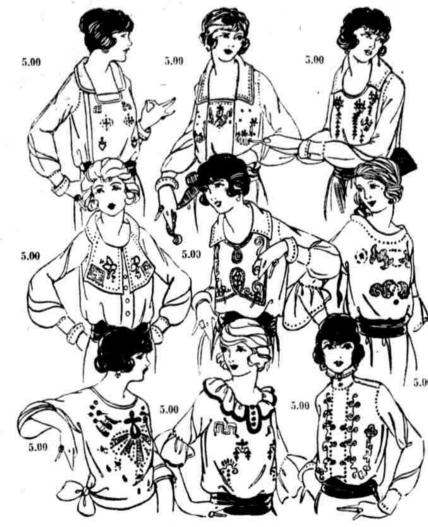

#### Second Day of the

A Special Purchase of Spring Hats that were made to sell from 6.50 to 8.50—in this great Sale marked

Milans, Liseres, Georgette combinations, pineapple straw, novelty straws in the newest shapes and smartest colors.

> A Delightful Novelty Patent Leather Hats

6.50 8.50 The "latest" for Hats is patent

leather; also chic lisere and ribbon Individual Modes

Smart creations of ribbon, cellophane and navy and red combina-10.00 25.00