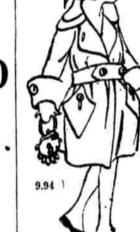

Every Winter Coat in the Downstairs Store Reduced to lowest prices of season.

for Girls and Flappers

9.94 12.94 19.94 24.50 Girls' Spring Coats, every bit as smart as those for grown-ups." Serges, all-wool checks, all-wool chevola, allwool silvertone and snowflake. Many chic styles, full cut and smartly trimmed.