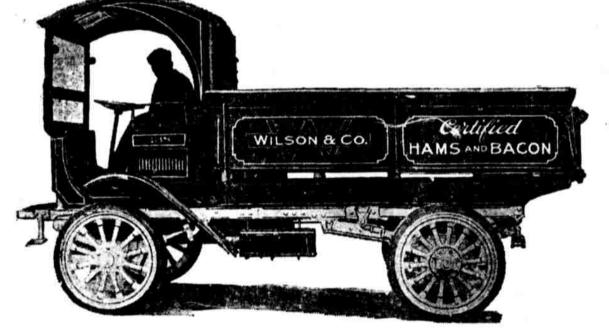

## No Quarters Are Too Close for the Short Wheelbased Autocar

Wilson & Co., use Autocars all over the country. Their Philadelphia Branch has a fleet of sixteen Autocars. Their latest purchase of Autocars was in December, 1919.

You can always spot an Autocar by its distinctive short wheelbase construction. In crowded traffic, in narrow yards, at freight terminals, and even within industrial plants; it gets in, delivers your loads and is off again without wasting time in manoeuvering.

Autocar construction does away with excessive overhang, so that the Autocar carries its loads evenly distributed between front and rear axles -effecting great economies in operation and upkeep.

Nine thousand concerns in every line of business are using Autocar Motor Trucks. Would an Autocar bought on our deferred payment plan give you a start in business?

THE AUTOCAR SALES AND SERVICE COMPANY

PHILADELPHIA 23d and Market Streets ALLENTOWN Direct Factory Branches of The Autocar Co., Ardmore, Pa.

Chassis (11/2-2 ton) \$2300, 97-ingh wheelbase; \$2400, 120-inch wheelbase