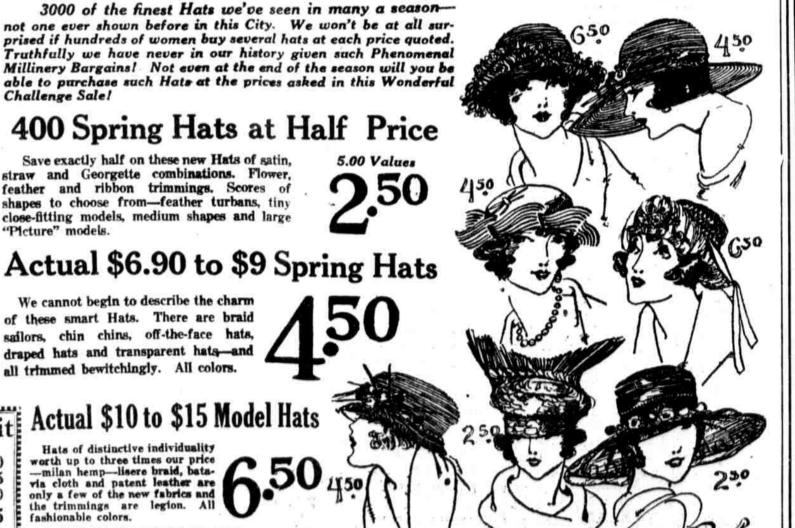

A Big Saving on Your Spring Outfit

You Actually Save 21.10 You Actually Save 31.35

40.00 Spring Suit...24.00 | 60.00 Spring Suit...37.00 8.75 Spring Blouse. 4.85 | 12.50 Spring Blouse. 7.65 7.50 Spring Hat.... 4.50 10.00 Spring Hat... 6.50 55.25 Spring Outfit, 33.35 | 82.50 Spring Outfit, 51.15 Actual \$10 to \$15 Model Hats

Save exactly half on these new Hats of satin.

straw and Georgette combinations. Flower,

feather and ribbon trimmings. Scores of shapes to choose from-feather turbans, tiny

close-fitting models, medium shapes and large

We cannot begin to describe the charm

of these smart Hats. There are braid

sailors, chin chins, off-the-face hats,

draped hats and transparent hats and all trimmed bewitchingly. All colors.

> Hats of distinctive individuality worth up to three times our price milan hemp-lisere braid, batavia cloth and patent leather are only a few of the new fabrics and the trimmings are legion.