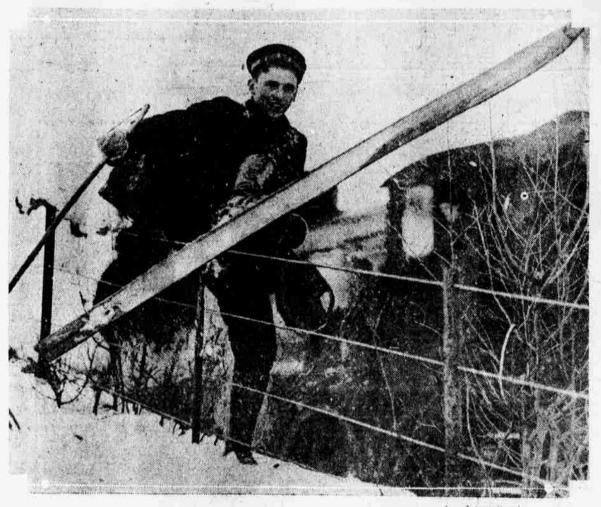

Fences no obstacle for the lover of skiing in Norway.

Miss Anne M. rgan, daughter of J. Pierpont Morgan, was in consultation yesterday after-noon with officers of the Emergency Aid.

states, now in Norwegian manister to the United States, now in Norway, assisting in reorganization of its foreign service.