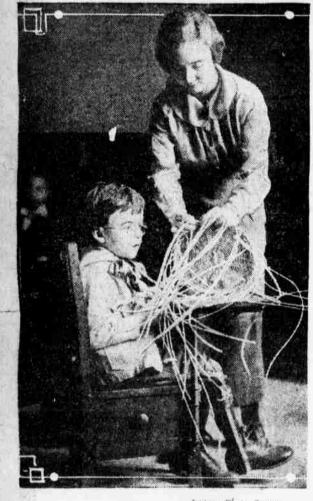

No. E. Silver and "White Hope," her champion English bull, at the New York dog show

hirs. I., M. Watson, Hayden, Colorado, in Chicago shopping, accompanied by her full-blooded, coyote.

Mrs. Nan J. Kelly, demonstrating the way to make baskets to little John Reilly, at the depart-ment for crippled children, in the Newton School, Thirty-sixth and Ludlow streets.