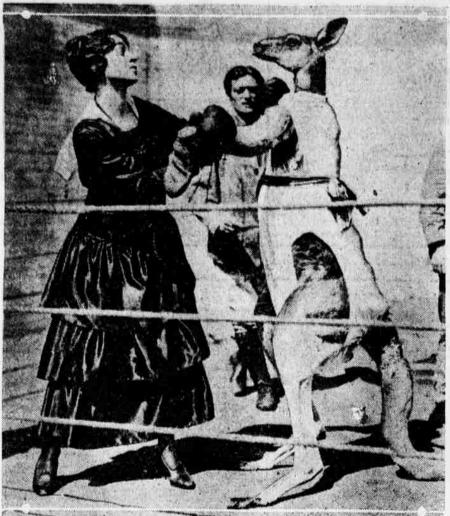

## Skiing in Norway: Teeching Crippled Scholars to Make Baskets: Boxing Kangaroo

Miss Mary Brown Warburton, of this city, prominent member of the younger set, at Palm Beach

Blocking, footwork and the way to land an uppercut being taught a boxing kangaroo.