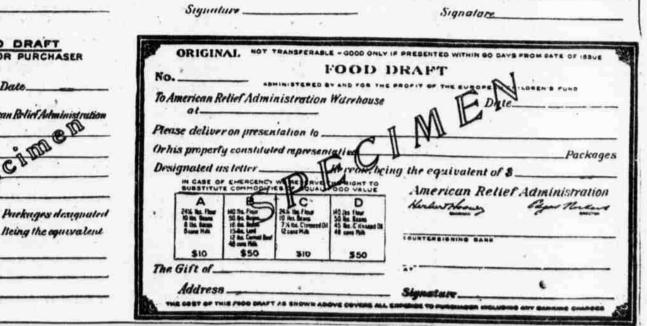

2 CHESTNUT 812

is made possible through the purchase of "Food Drafts" provided by the American Relief Administration, Herbert Hoover, chairman.

preparing or purchasing packages of food for overseas shipment. In some cases the packing and extra freight involved adds 100 per cent to the cost. The A. R. A. is solving this difficulty through the "Food-Draft" plan.

STUB OF ISSUING BANK

Drawn on American Retlef Administration

FOOD DRAFT

RECEIPT FOR PURCHASER

Address

Address

As Letter

Many of us have been endeavoring to perform such service by

best means (in America) for supplying the need and getting the

allays skin irritation

In many impoverished sections of Europe a single ham, outside the ration system, sells for as high as \$150. "The only hope of premaximum results with our money. FOOD DRAFT FOOD PRAFT SEND THIS ADVICE TO AMERICAN RELIEF ADMINISTRATION SEND TH'S ADVICE TO AMERICAN RELIEF ADMINISTRATION We have issued Draft No. We have issued Draft No. -l'ackages designated Packages designated Reing the equivalent Being the requirelent send you herewith our Draft on New York send you herewish our Draft on New York Issuing Bunk

DON'T SEND MONEY NOR FOOD: SEND "FOOD DRAFTS"

The American Relief Administration will carry stocks of staple foods in Prague, Warsaw, Budapest, Vienna and Hamburg.

Operations will be limited to the following staples: Plour, bacon, beans, corned beef, lard or vegetable cils and condensed or evaporated milk.

Is banks throughout the United States will receive payment for such commodities and issue for such payment FOOD DRAFTS on behalf of the American Relief Administration. These drafts must be sent by the buyers to relatives or friends abroad.

Every FOOD DRAFT will be exchanged for the quantity of food designated thereon when presented by the person to whom it is sent or his properly constituted representative. Should it be impossible for any reason to deliver food against an issued draft, refund, less costs involved, will be made through the banks to the purchaser.

The selling banks will forward to the American Relief Administration. Its Froadway, New York city, the two advices so designated on stocks attached to the draft, accompanied by New York Exchange. They will hold the issuing bank stubes and deliver the original draft and a receipt to the purchaser, who must forward the original draft to the beneficiary.