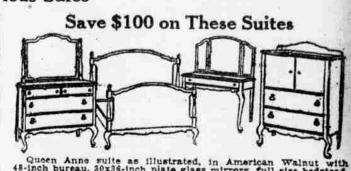

#### CHAMBER SUITES

Stock as Large and Variety as Great as We Have Ever Shown, Prices as Low as in Previous Sales

Save \$100 on These Suites

Adam suite as illustrated, in mahogany and Adam suite as illustrated, in mahogany and walnut, 54-inch bureau, 30x46-inch plate glass mirror, large chifforobe, beautifully finished. Four pieces. February sale price, \$400.