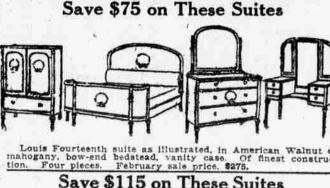

Save \$100 on These Suites

Save \$150 on These Suites

Heppelwhite suite as illustrated, in walnut or mahogany, bureau 45-inch base, 28x34-inch plate glass mirrors, finest construction and finish. Four pieces. February sale price, 8300.