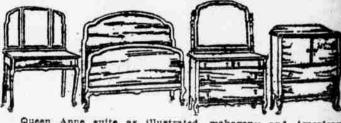

Save \$100 on These Suites

Save \$150 on These Suites

Heppelwhite suite as illustrated, in walnut or mahogany, bureau 45-inch base, 28x34-inch plate glass mirrors, finest construction and finish. Four pieces. February sale price, 8300.