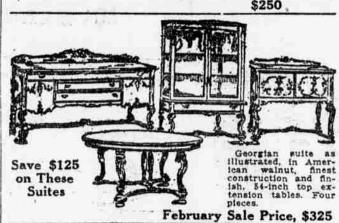

### DINING-ROOM FURNITURE

An Extraordinary Display and the Greatest Showing to Our Knowledge of Any Eastern Store

Save \$125 on These Suites February Sale Price,

William and Mary suite as illustrated, 66-inch buffet, 54-inch top extension table. American walnut, finest construction and finish. Four pieces. February sale price, \$400.