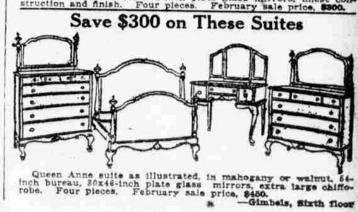

Save \$100 on These Suites

Save \$150 on These Suites

Heppelwhite suite as illustrated, in walnut or mahogany, bureau 45-inch base, 28x34-inch plate glass mirrors, finest construction and finish. Four pieces. February sale price, 8300.