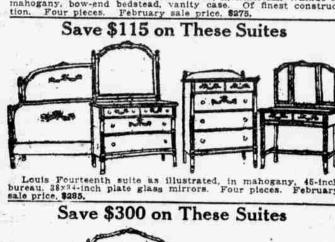

Save \$100 on These Suites

Save \$150 on These Suites

Heppelwhite suite as illustrated, in walnut or mahogany, bureau 45-inch base, 28x34-inch plate glass mirrors, finest construction and finish. Four pieces. February sale price, 8300.