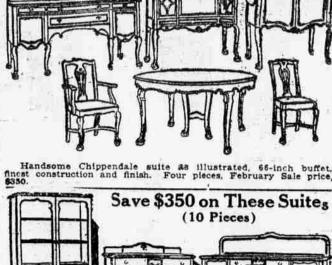

### DINING-ROOM FURNITURE

An Extraordinary Display and the Greatest Showing to Our Knowledge of Any Eastern Store

Save \$125 on These Suites February Sale Price,

William and Mary suite as illustrated, 66-inch buffet, 54-inch top extension table. American walnut, finest construction and finish. Four pieces. February sale price, \$400.