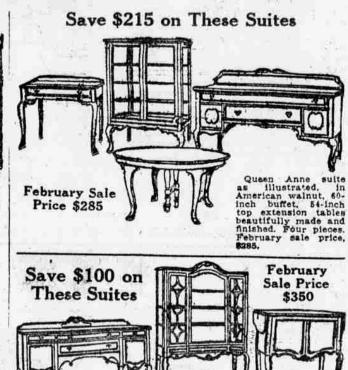

Save \$100 on These Suites

Save \$150 on These Suites

Heppelwhite suite as illustrated, in walnut or mahogany, bureau 45-inch base, 28x34-inch plate glass mirrors, finest construction and finish. Four pieces. February sale price, 8300.