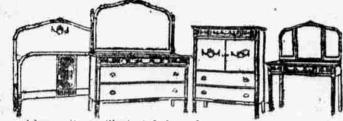

#### CHAMBER SUITES

Stock as Large and Variety as Great as We Have Ever Shown, Prices as Low as in Previous Sales

Save \$100 on These Suites

Adam suite as illustrated, in mahogany and Adam suite as illustrated, in mahogany and walnut, 54-inch bureau, 30x46-inch plate glass mirror, large chifforobe, beautifully finished. Four pieces. February sale price, \$400.

Save \$100 on These Suites

Save \$150 on These Suites

Heppelwhite suite as illustrated, in walnut or mahogany, bureau 45-inch base, 28x34-inch plate glass mirrors, finest construction and finish. Four pieces. February sale price, 8300.