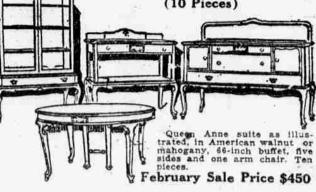

#### CHAMBER SUITES

Stock as Large and Variety as Great as We Have Ever Shown, Prices as Low as in Previous Sales

Save \$100 on These Suites

Adam suite as illustrated, in mahogany and Adam suite as illustrated, in mahogany and walnut, 54-inch bureau, 30x46-inch plate glass mirror, large chifforobe, beautifully finished. Four pieces. February sale price, \$400.