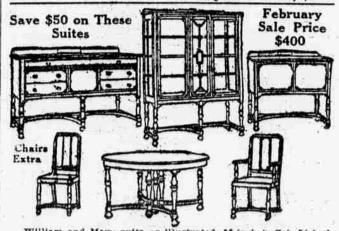

### DINING-ROOM FURNITURE

An Extraordinary Display and the Greatest Showing to Our Knowledge of Any Eastern Store

Save \$125 on These Suites February Sale Price,

William and Mary suite as illustrated, 66-inch buffet, 54-inch top extension table. American walnut, finest construction and finish. Four pieces. February sale price, \$400.