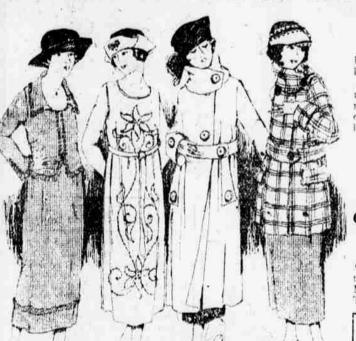

## Women's and Misses' Dresses at \$14.50

It was stock-adjusting time with this manufacturer-so the dresses on hand he closed out at a lowered price for quick clearance. To these we have added reduced price dresses from our own stock.

Jersey dresses are especially featured! The former in French blue. navy blue, gray, fan, reindeer, brown and black. Coat and straight-line models. Many with embroidered fronts, others with a touch of embroid-And serge dresses-straight-line, peplum and tunic models. Some headed; others prettily trimmed in pleatings. Two models are pictured. Also taffeta and satin dresses-mostly ones and twos of a kind.

Reduced Price Groups

the Sale at \$14.50

Misses' sizes-14 to 18 years.

skirts. To close out, at \$5.

Quick Clearaway of Winter Coats at \$9.75 Savings of \$5.25 to \$10

For women and misses. Sports coats or plaid plush. And long coats of tweed, mixtures and cheviots; some are trimmed in plush. Snugly fitting collars—and belted. Misses' sizes 14 to 18 years. Women's sizes 36 to 44 bust.