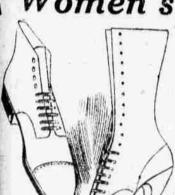

#### white, at 10c a piece. -Gimbels, "Subway Store Day" -Gimbels, "Subicay Store Day Half Price Women's Shoes at \$2.45

Big Fur Neck-Pieces

Reduced to \$15

-Save \$10

Muffs Reduced-

Now \$5 to \$19.75

-Save \$3.75 up to \$10