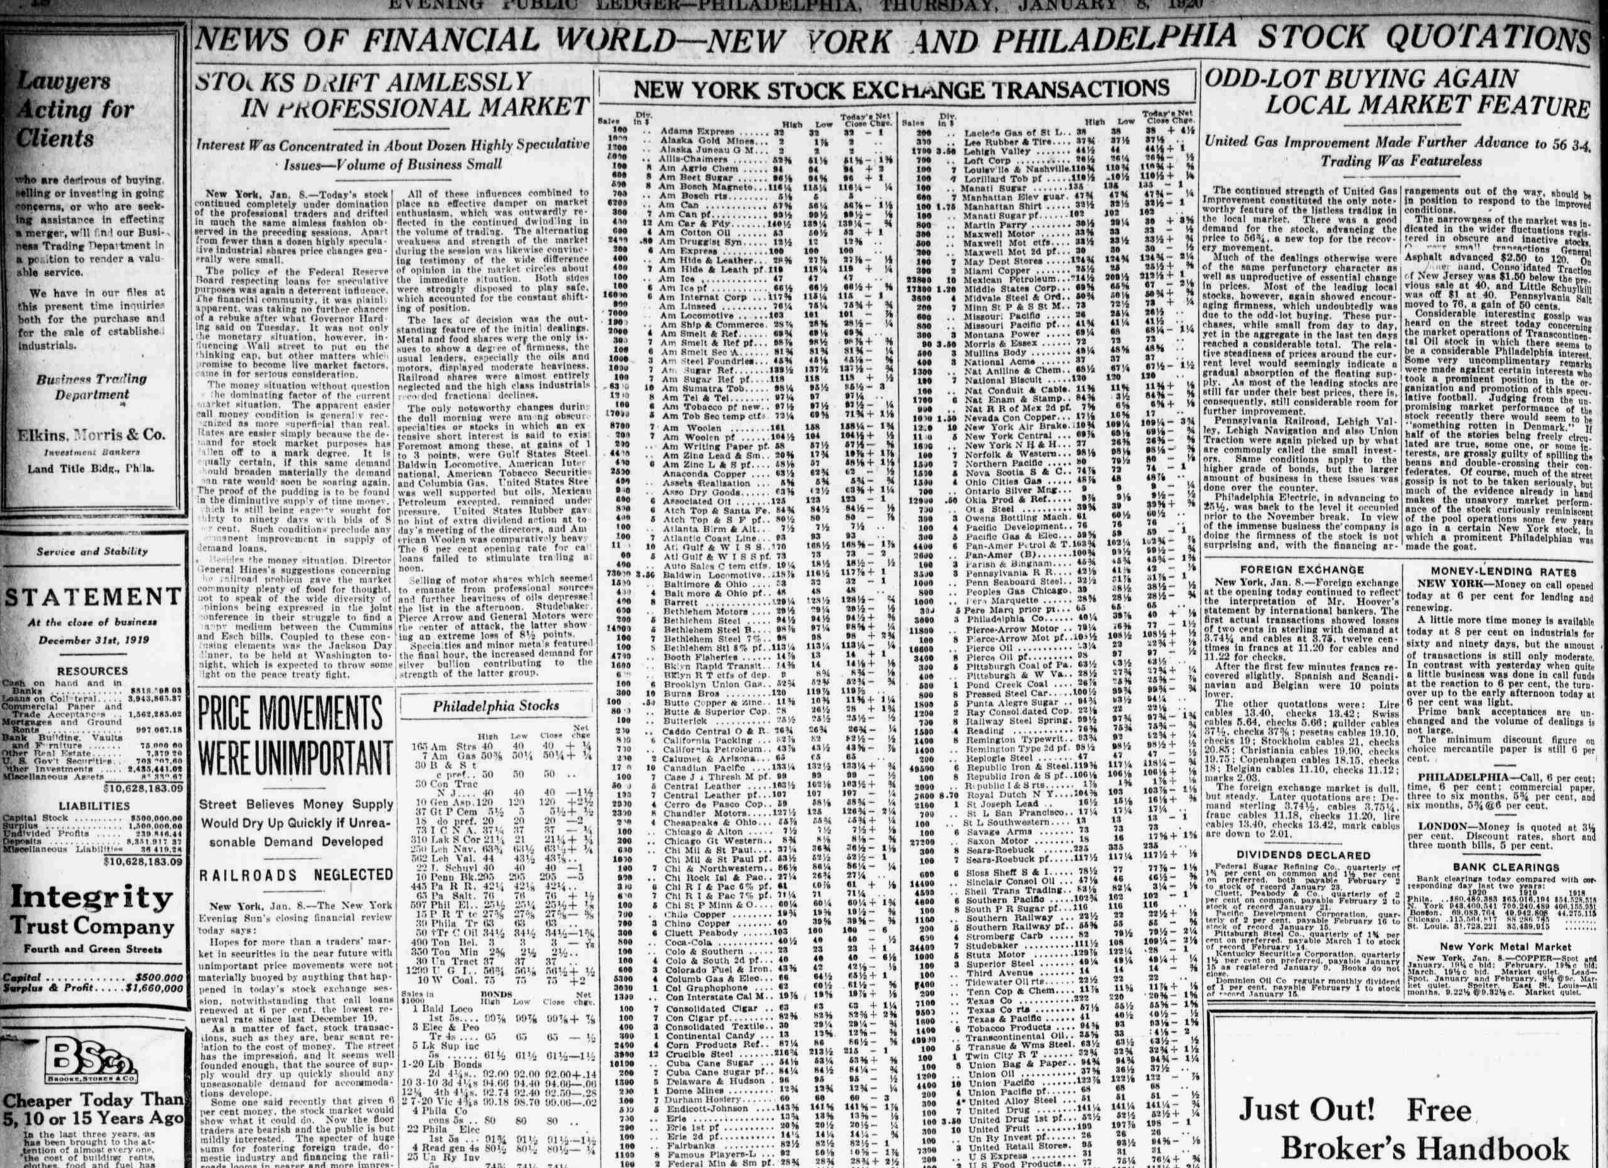

tracers are ocarism and the public is but mildly interested. The specter of huge sums for fostering foreign trade, do-mestic industry and financing the rail-roads looms in nearer and more impres-sive perspective. The long interest is strong on the one hand and the shorts are enloying a certain encouragement. 1 Wels Co 5s 98 are enjoying a certain encouragement, the result being as near stagnation as at any time within the past few months. DROP IN CA at any time within the past few months. Fluctuations were decidedly mixed at the opening with a trend to lower levels. After the first fifteen minutes or so improvement was noted under the lead-ership of the steel group of a sort. Those issues presented the nearest ap-proach to consistent strength and in general they did well. At midday the industrial list was again subjected to pressure with the steels, equipments and coppers displaying the most resistance. The motors, oils and tobaccos suf-fered losses of several points with only slight powers of recovery. TAKES EDG Interest Decrea slight powers of recovery. United States Rubber was heavily sold, despite the director's meeting call-ed for this afternoon at the close of

Following Im GRAIN BELT WE Chicago, Jan. 8. show north and centr south tonisht and Probably fair north followed by clearing and Iowa-Mostly clo day, continued coid North and South Da breska and Mortan Friday, warmer, K night, probably fair B tonight, warmer Frid ed for this atternoon at the close of the market. Apparently the expecta-tion of an extra dividend disbursement has been pretty well discounted in the rise of the last week. The rails were again quite neglected. Compromise on a railroad fund of \$300.-Compromise on a railroad fund of \$300.-000,000 by the0 Senate and House con-ferees left those issues unaffected. The director general's diagnosis of the rail-road situation and the remedies he pro-posed gave food for thought, but they were not calculated to impart imme-diate tsimulus to the acquisition of rail-road stocks. The problem is too weighty and views of railroad people themselves too divergent to permit of ready crys-talization of ideas by present or pros-nective holders of those securities. Chlcago, Jan. S. business to materialize and a setback ip the cash article took the edge off a strong corn market today and the close strong corn market today and the close was well below the top. Interest de-creased toward the close, following a marked improvement in buying power earlier. Short-hand bull operators furnished the support. The main argument of the bears continues to be that the corn is in the country, and that it will come out as soon as the car situation im-proves. I twas reported preference is to be given to wheat by the railroads, and this was interpreted to mean fewer cars for corn. Profit-taking by some of the big longs

pective holders of those securities.

NEW YORK COFFEE MARKET New York, Jan. 8 .- The coffee mar-ket opened active and 15 to 20 points

shove last night's close, strength being promoted by firmer tone on the Brazilbeing ian markets.

ian markets. Prices continued to work higher with considerable realizing. There continued to be sufficient demand from Wall street and local trade sources to sus-tain values. July selling at 17.10 by midday, or 34 points above last night's close lose. The local spot market was rather

quiet, but there was still an inquiry for export, mostly from Scandinavian coun-tries, recent transactions from this ticle from the South, but prices in the sample crowd failed to hold. tries, recent transactions from this source amounting to more than 35,000 Wheat and flour were marked up far ther. Leading futures ranged as follows: Corn (new delivery) Jan. 140 1415 140 1405 1.355 May 1.36 1875 188 1.355 1.355 July 1.36 1.355 1.355 1.345 Yest. close Open. 11 a.m. . 16.420044 •10.00 16.63 . 16.600622 •16.80 16.81 . 16.62063 •16.59

for corn. Profit-taking by some of the big longs sent oats down after the market had been firm on good buying by scaboard houses and local pit traders, influenced by the upturn in corn and reports of further good sales for exports.

There was a demand for the cash ar-

GOVERNMENT BONDS

Fit 788 742 78\* 1943

July Cats-May July Pork-

March May July September \*Bid. LONDON STOCK MARKET

bags.

Jan. May 138.08 38.20 38.00 35.20 137.00 Lard-
Coperations
Lack
Snap-Gilt-Edged
Lard-1, 28, 76
23, 92
28, 72
23, 92
24, 75
24, 95
24, 75
24, 95
24, 75
24, 95
24, 75
24, 95
24, 75
24, 95
24, 75
24, 95
24, 75
24, 95
24, 75
24, 95
24, 76
24, 95
24, 76
24, 95
24, 76
24, 95
24, 76
24, 95
24, 76
24, 95
24, 76
24, 95
24, 76
24, 95
24, 76
24, 95
24, 76
24, 95
24, 76
24, 95
24, 76
24, 95
24, 76
24, 95
24, 76
24, 95
24, 76
24, 95
24, 76
24, 95
24, 76
24, 95
24, 76
24, 95
24, 76
24, 95
24, 76
24, 95
24, 76
24, 95
24, 76
24, 95
24, 76
24, 95
24, 76
24, 95
24, 76
24, 95
24, 76
24, 95
24, 76
24, 95
24, 76
24, 95
24, 76
24, 95
24, 76
24, 95
24, 76
24, 95
24, 76

curities on the stock exchange today continued to lack snap, owing to the continued disposition to await the action of the railwaymen on the government's offer. Panama coupon 24, 10.86. Panama resistered 28 15.36. Panama resistered 28 15.36. Panama coupon 28 1901. Panama resistered 28 1901. Palippine 48, 1934. Philippine 48, 1936. U 5 Gevt coupon 28, 1930. U 5 Gevt coupon 28, 1930. U 5 Gevt coupon 28, 1930. U 5 Gevt calatered 22, 1930.

offer. The markets were checkered. Sen-timent in the oil group was cheerful. Mexican Eagles were sold at 11 Å as the result of an annoucement that a new gusher had beeu brought in. The shares of the Shell Transport sold at 11 Å. Rubbers sagsed, owing to development of an easier tone in the staple. The silt-signed section was hard. Home rails were flabby.