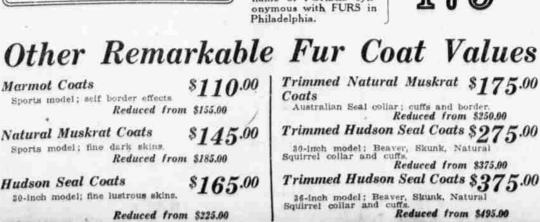

# Women's Fur Coats, Cape

| Taupe Marmot Coats 85.00                                                                                | Trim'd M             |
|---------------------------------------------------------------------------------------------------------|----------------------|
| 30 inches long, boxy model, of good quality pelts.                                                      | Chic sm<br>cuffs.    |
| (Formerly 125.00)                                                                                       |                      |
| French Seal Goats 145.00                                                                                | Taupe N              |
| 30 inches long, dyed coney pelts in boxy model.                                                         | Thirty               |
| (Formerly 195.00)                                                                                       | Hudson               |
| Judson Seal Coats 185.00                                                                                | 30 inch              |
| 30 inch, chic, jaunty model. (Dyed musk-<br>rat).                                                       | squirrel             |
| (Formerly 265.00)                                                                                       | Scotch N             |
| Frim'd Taupe Nutria Coats. 245.00                                                                       | Genuine              |
| 30 inches long, jaunty model with opossum collar.                                                       | long.                |
| (Formerly 295.00)                                                                                       | · ••••               |
| Frim'd Hudson Seal Coats 295.00                                                                         | Natural              |
| 30 inches long, jaunty dyed muskrat coats.<br>Beaver or-squirrel collar and cuffs.<br>(Formerly 395.00) | Attracti<br>blue ski |
| Taupe Nutria Wraps 350.00                                                                               | Trim'd I             |
| 45 and 48 inches long model of rich dark<br>Nutria Pelts.<br>(Formerly 595.00)                          | 36 inch<br>collar a  |
|                                                                                                         | Matural              |
| Scotch Mole Wraps 395.00                                                                                | Natural              |
| 43 and 45 inches long, of finest Mole Skins.<br>(Formerly 595.00)                                       | 36 inch              |
|                                                                                                         |                      |

| Watural Squaret 55.00 24.50                                          | 18.10       |
|----------------------------------------------------------------------|-------------|
| Natural Coon 37.50 27.50                                             |             |
| Natural Coon 32.50 19.50                                             | STAN        |
| Mole 45.00 35.00                                                     | 38          |
| Natural Skunk 45.00 35.00                                            | (           |
| Natural Skunk 59.50 45.00                                            | 20          |
| Beaver 55.00 15.00                                                   | 3           |
| Natural Skunk 39.50 29.50                                            | 182         |
| Hudson Seal 49.50 39.50                                              | 1           |
| Beaver                                                               | 25          |
| Natural Squirrel 85.00 60.50                                         | 9:00        |
| Fox 65.00 45.00                                                      | 14          |
| 4.1.00                                                               | (1)         |
| es and Wrap-Coats                                                    | S.          |
| rim'd Marmot Coats 110.00                                            | <b>,</b> [] |
|                                                                      | '           |
| Chic smart Box Coats. Nutria collar and<br>cuffs.                    | _           |
| (Formerly 145.00)                                                    |             |
| aupe Nutria Coats 185.00                                             |             |
| Thirty inches long, chic, jaunty model.                              | 11          |
| (Formerly 265.00)                                                    |             |
| udson Seal Coats 225.00                                              |             |
| 30 inches long, dyed muskrat. Nutria,<br>squirrel or opossum collar. |             |
| (Formerly 295.00)                                                    |             |
| cotch Mole Coats 275.00                                              |             |
| Convine Seatch Male Low to 20 inches                                 | ·           |
| Genuine Scotch Mole box coats, 30 inches long.                       |             |
| (Formerly 375.00)                                                    |             |
|                                                                      | r           |
| latural Squirrel Coats 325.00                                        | 6 H         |
| Attractive thirty inch long model of fine clear<br>blue skins.       |             |
| (Formerly 425.00)                                                    |             |
| rim'd Hudson Seal Coats 395.00                                       |             |
| 36 inches long, dyed muskrat, self or squirrel                       | - 11        |
| collar and cuffs.                                                    |             |
| (Formerly 450.00)                                                    | ar 14       |
|                                                                      |             |
| Vatural Squirrel Coats 450.00                                        |             |
| 36 inches long model of fine clear blue skins.                       |             |
| (Formerly 595.00)                                                    | 121         |