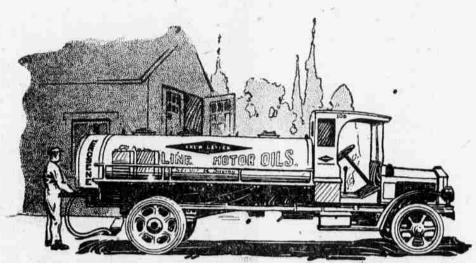

Great Trucks Deliver Bulk Orders in Barrels, Drums or Cans Direct.

These Tank Trucks Fill the Storage Tanks of Dealers and Private Garages Direct—They Also Deliver Oil and Gasoline in Cans.