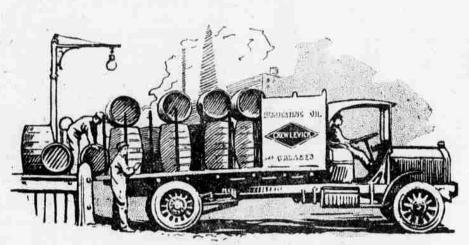

Great Trucks Deliver Bulk Orders in Barrels, Drums or Cans Direct.

These Tank Trucks Fill the Storage Tanks of Dealers and Private Garages Direct—They Also Deliver Oil and Gasoline in Cans.