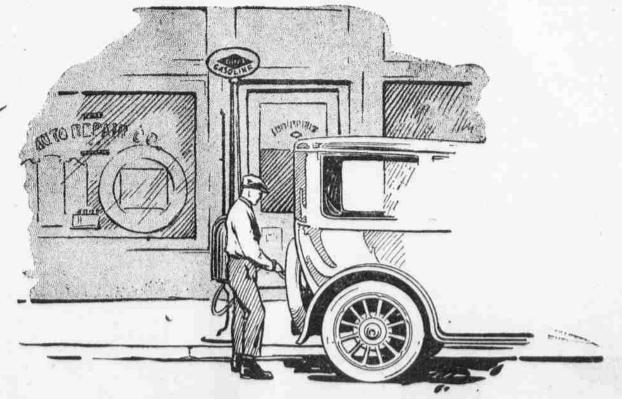

Great Trucks Deliver Bulk Orders in Barrels, Drums or Cans Direct.

These Tank Trucks Fill the Storage Tanks of Dealers and Private Garages Direct—They Also Deliver Oil and Gasoline in Cans.