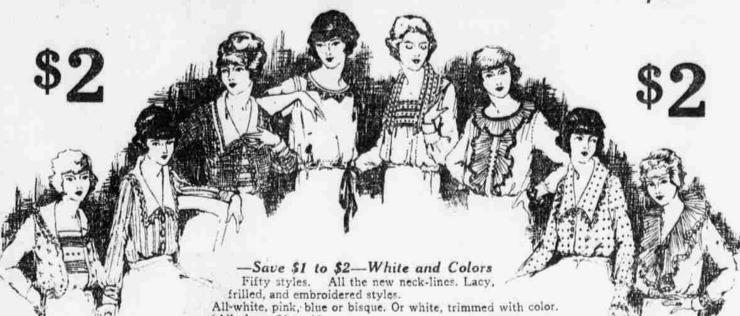

Misses' and Children's Shoes at \$2.95. 500 pairs of school and dress shoes. Button and lace; patent and plain black leathers. Sizes 84, to 2.

2500 New Cotton Waists at \$2

720 prs. of Women's Silk Stockings at \$1.50 Pair
Full fashioned, cotton heel, toe and sole, garter tops. Black

#### Nightgowns and Envelope Chemises at \$1.50 each Pink and white batiste; pretty lacy and tailored effects. Special

savings of one-third.
600 Bolero Jackets, at 45c-made of pretty figured blanket-cloth.

50 dozen Bungalow House Dresses, at \$1.50-made of neat striped ginghams and percales. Various models. Special savings.
Satin Camisoles, at \$1.25—pretty lacy effects and ribbon trim-

mings. Suggestion for gift.

Bloomers, at 75c—made of pink batiste, elastic at waist and knee,
50 dozen Petticoats, at \$1.50—made of black sateen or plain colors; pleated flounce. Fitted tops. Wonderful materials at -Gimbels, "Bubway Store Day"