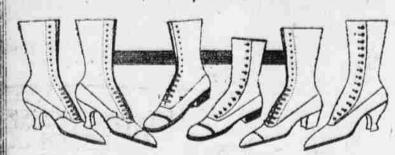

## 1000 Pairs of Women's High-Grade Shoes at \$5.95-Save a Third

A special purchase of Brooklyn made shoes. Made by a maker of Gimbel Brothers shoes and sold to us at a price concession. Black kid and patent leather lace shoes with high tops of fawn color cloth, turned soles; also black kid shoes

with black kid or fawn kid tops. Save \$2 a pr. at \$5.95. Men's Henvy Tan Shoes at \$4.95. Good, strong winter shoes for the outdoor man. Uppers are of heavy tan leather; bellows tongues to keep anow and dirt out. Double soles of chrome tanned leather. Sizes 6 to 11.

Misses' and Children's Shoes at \$2.95. 500 pairs of school and dress shoes. Button and lace; patent and plain black leathers. Sizes 84, to 2.

2500 New Cotton Waists at \$2

720 prs. of Women's Silk Stockings at \$1.50 Pair
Full fashioned, cotton heel, toe and sole, garter tops. Black