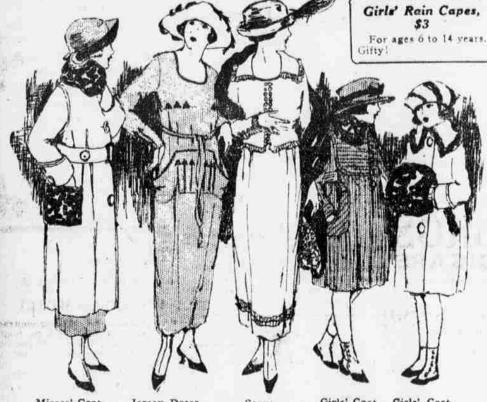

Children's

Pre-Holiday Sale of Women's and Misses' Suits, Dresses and Coats, and Girls' Coats: Savings a Third to a Half

The savings are the result of radical reductions from our stock—and special purchases. It's seldom such buying opportunities occur before Christmas.

Winter Coats Reduced to

Short Johnny Coats Included

Also short Johnny Coats of the popular fabric-

Women's and Misses' Serge, Jersey or Silk Dresses: Sale Price \$14.75

Serge Dresses, \$14.75 A Purchase of Misses' Winter Coats \$6 75

At Half Price and Less—Sale Price

Suitable for small women as well as misses. Snug fitting backs, with full skirts—or belted all around models in different variations. And odd-shaped pockets. Shoulder lined—half lined or full lined.

Fabrics include slivertips, cheviots, velours and mixtures in all good colors. With shawl or close-fitting collars. In 14-, 18- and 18-year sizes.

—Gimbels, "Subwey Store Day"

Women's and Misses'

About ave hundred coats at this reduced price. hoice of silvertones, velours, plushes and mixtures. Smart belted or loose-back models. In brown navy blue, reindeer, taupe, burgundy and black Two are pictured.

furs and plush. Sizes 14 to 18. Women's sizes, 36 furs and plush.
to 52. One is pictured.
—Gimbels, "Subwey Store Day

A Purchase of Girls' Winter Coats

Sale Price

Of velour mixtures, tweed and corduror

shioned in becoming girlish models with

belts, pockets and high collars. Some are

fined throughout. With fabric-fur trim-

ming. Wanted colors. In 6- to 14-year

-Gimbels, "Subway Store Day"

group-and they'll go quickly.

Women's and Misses' Smart Winter Suits Reduced to