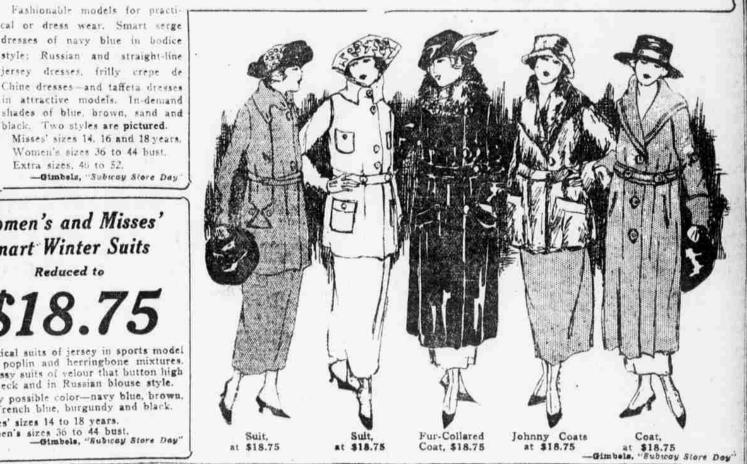

belts, pockets and high collars. Some are

fined throughout. With fabric-fur trim-

ming. Wanted colors. In 6- to 14-year

-Gimbels, "Subway Store Day"

group-and they'll go quickly.

Women's and Misses' Smart Winter Suits Reduced to

Extra sizes, 40 to 52.

black. Two styles are pictured.

Women's sizes 36 to 44 bust.

-Gimbels, Subscoy Store Day

at the neck and in Russian blouse style. Every possible color-navy blue, brown green, French blue, burgundy and black. Misses' sizes 14 to 18 years.

Women's sizes 36 to 44 bust.
—Gimbels, "Subicay Store Day"

Dressy, Luxurious-Looking