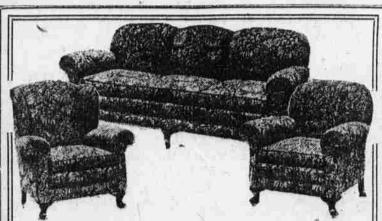

#### This Luxurious 3-Pc. Living Room Suit

IS one of our best patterns. Note the pillow snaped arms, the Queen Anne period feet, the proportions and neatness in every line. This suit would add tone and richness to the most finely furnished home. one of our best patterns. Note the pillow shaped arms,

Frames are birch and maplewood, all joints doweled, filling 4 X. Choice moss and hair spring cushions and spring edges and fully guaranteed. Regular price \$340.00. On sale for the next 10 days,

#### Price \$250.00

You may choose coverings from our best Tapestries, of which we have a good selection of new patterns, or you can purchase cover elsewhere and we will quote you price made up in muslin less cover. Your opportunity to possess a high-grade Suit.

> Smith & Brodhead Manufacturers-Custom Furniture 913 Walnut St.

TEMPLE UNIVERSITY
TO HONOR WARDEAD

of the board of trustees of Temple University, the board of lady managers, the farming association of the School of Commerce, the Young Women's Christian Association of the university, the Alpha Theta Pi Sorority, Cercle Francais, the business school, classes in oral expression of the evening school and members of the faculty.