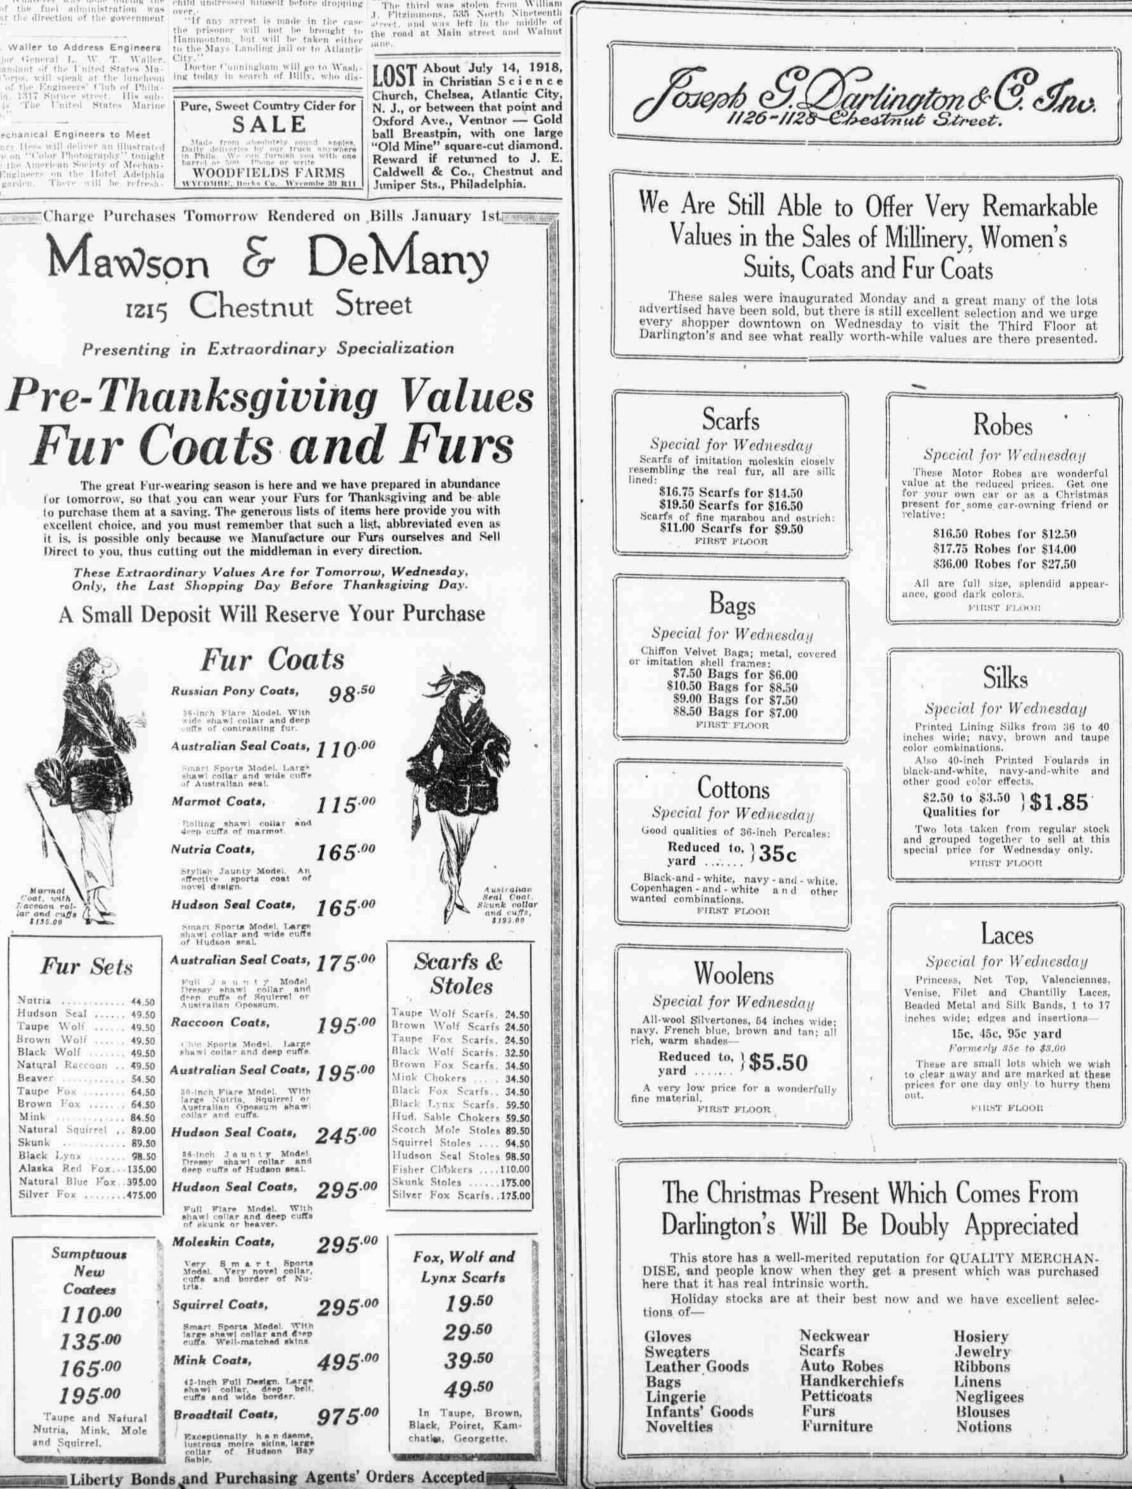

Lost Boy is identified

"HESE heaters are very efficient for warming areas where the temperature is low enough to hinder your workmen or your manufacturing processes.

They can be removed for the summer or quickly changed from place to place. Only one line of steam piping is needed. A Sturtevant representative will gladly tell you all about

Self-contained unit, consisting of Starte tant Heating Colls and small turkine- a motor-driven, due or propeller fan motor-driven disc or propeller fan. Warns just the portion of the huilding or factory you wish heated. Portable and economical

Independent Unit Heater

B. F. STURTEVANT COMPANY A. L. BUCKNAM, District Manager

135 North 3d St., Philadelphia, Pa.

Engines Turbines

during a visit to Japan Miss Thomas during a visit to Japan Miss Thomas during a visit to Japan Miss Thomas during the last summer.
Today's entertainment will be the first use of the new theatre.
The massne will open with a scene in the fease of the new theatre.
The massne will open with a scene in the fease of the new theatre.
The massne will open with a scene in the fease of the new theatre.
The massne will open with a scene in the fease of the new theatre.
The massne will open with a scene in the fease of the new theatre.
The next scene. 'Autumn.' contains a number of pretty dances, representation of large dearned. The third part there will be diators as well as dances.
All of the costumes used in the massne well on the school pupils.
The theatre, which is called the open air theatre, 'and not the 'Japan anese theatre,' is inst outside of Permiser of States of the school pupils anese theatre,' is inst outside of Permiser of the theatre.
Address A 35, Ledger Office