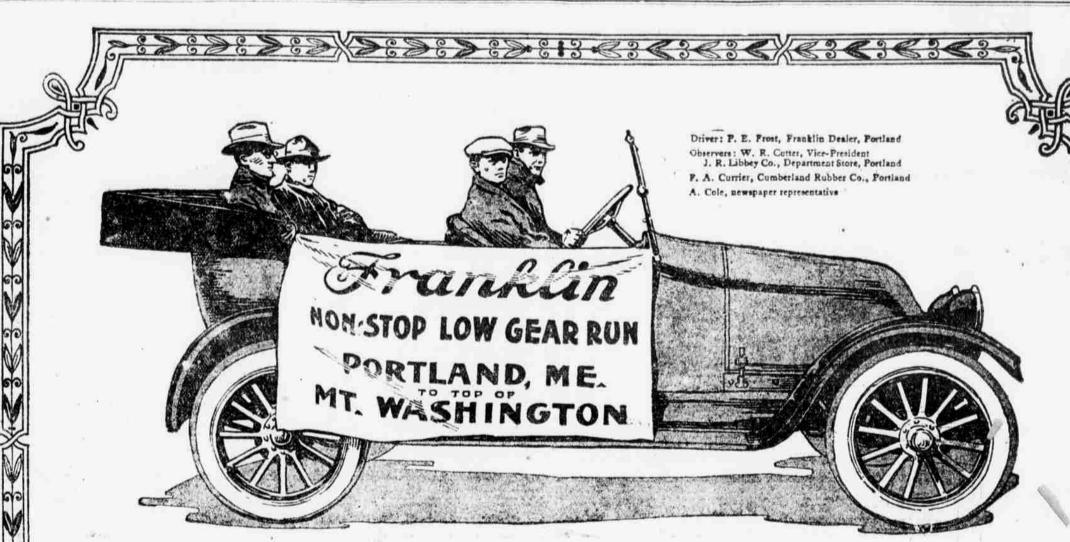

## FRANKLIN CAR Reliability and Air Cooling Superiority Again Demonstrated by a 98.2 Mile Non-Stop Low Gear Run Ending at Top of Famous Mt. Washington

N August 17th, a Franklin stock model touring car ran all the way from Portland, Maine, to the top of Mt. Washington in New Hampshire on low gear without a stop. This remarkable feat is

the latest public proof of the superiority of Franklin Direct Air Cooling (no water to boil or freeze).

This car, just such a one as thousands of Franklin owners are driving all over the country, carried three

Washington, an elevation of 6290 feet.

Mt. Wash

ington 629

feet above sea

miles per hour-on low gear. The Franklin had already run ninety miles on low gear without a stop before reaching the base of Mt. Wash-

ington-in itself a test never duplicated by other cars. Then, without halt, came the real test the Franklin had set out to perform—a climb to the top of Mt.

less Weight, less Trouble, greater Simplicity, and better Results, as this test shows. official observers besides its driver and averaged 11.1

Direct Air Cooling, eliminating Radiator,

Water, and 176 other Delicate Parts, means

Rain soaked, slippery roads; no chains; no stops permitted—these were the added difficulties to a performance generally considered impossible even under the best conditions. But the Franklin reached the summit

overcame the final obstacle of a 27% grade in perfect running shape and returned to Portland the same day.

By official observation, the Franklin did not show the slightest trace of wear and tear or overheating, its

engine performing with absolute regularity on all grades as well as on level going.

Ability for eighteen years to demonstrate consistently this kind of performance is what has made the Franklin known as the most practical fine car.