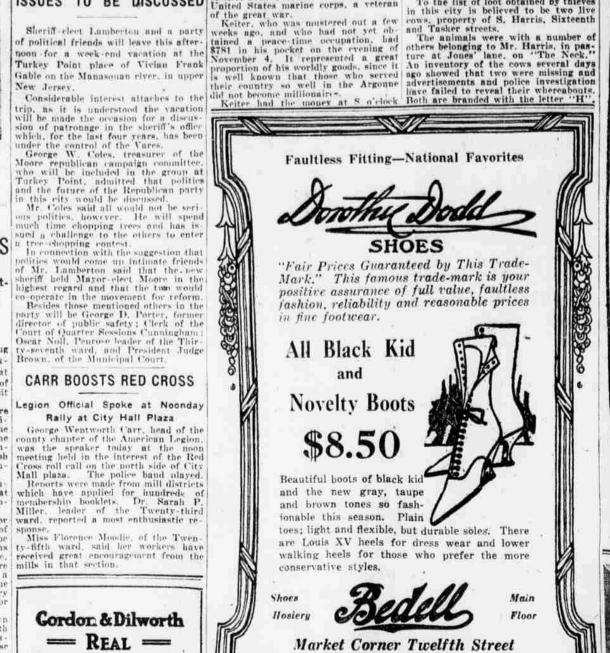

# = REAL = ORANGE MARMALADE

MADE from wild bitter oranges giving that distinctive flavor which has made Orange Marmalade a traditional breakfast relish with the English and Scotch for centuries

Sold by leading dealers

**1029 MARKET STREET** 

Special Tomorrow!

Mr. Hill Announces a Wonderful Sale

**1000 Men's** 

and Silk Lined

That He Originally Intended to Sell at \$35.00 - Special at

Every Garment in

the Latest Models-

the Finest of Woolens -the Popular Colors Mr. Hill says, if you are going to hold a special sale, hold it when the

people want it. Surely men will

want these Overcoats and Suits, now

that the cold weather is here, and

more so when they consider the

savings possible.

The Hill Co.—1029 Market St.=