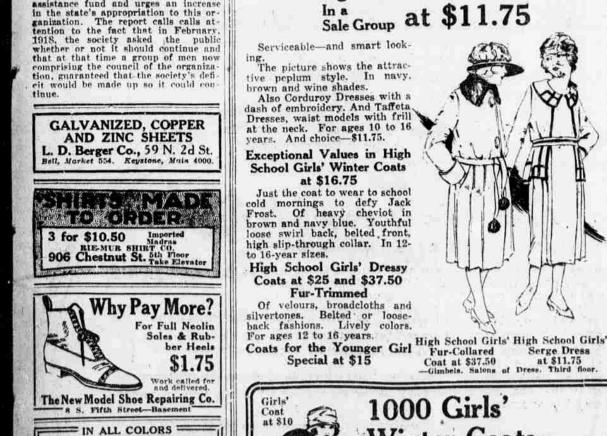

Went 40

SHAFCO Flambing Fixtures Bathroom Furpishings 3214 Chestnut Street

Baring 1126

1918.

**Designed** for School Wear

White-Top Dress Shoes

How the shiny black patent colt brings out the creamy

600 Boys' Double-Breasted Overcoats at \$20, \$25 and \$30-Ages 12 to 18