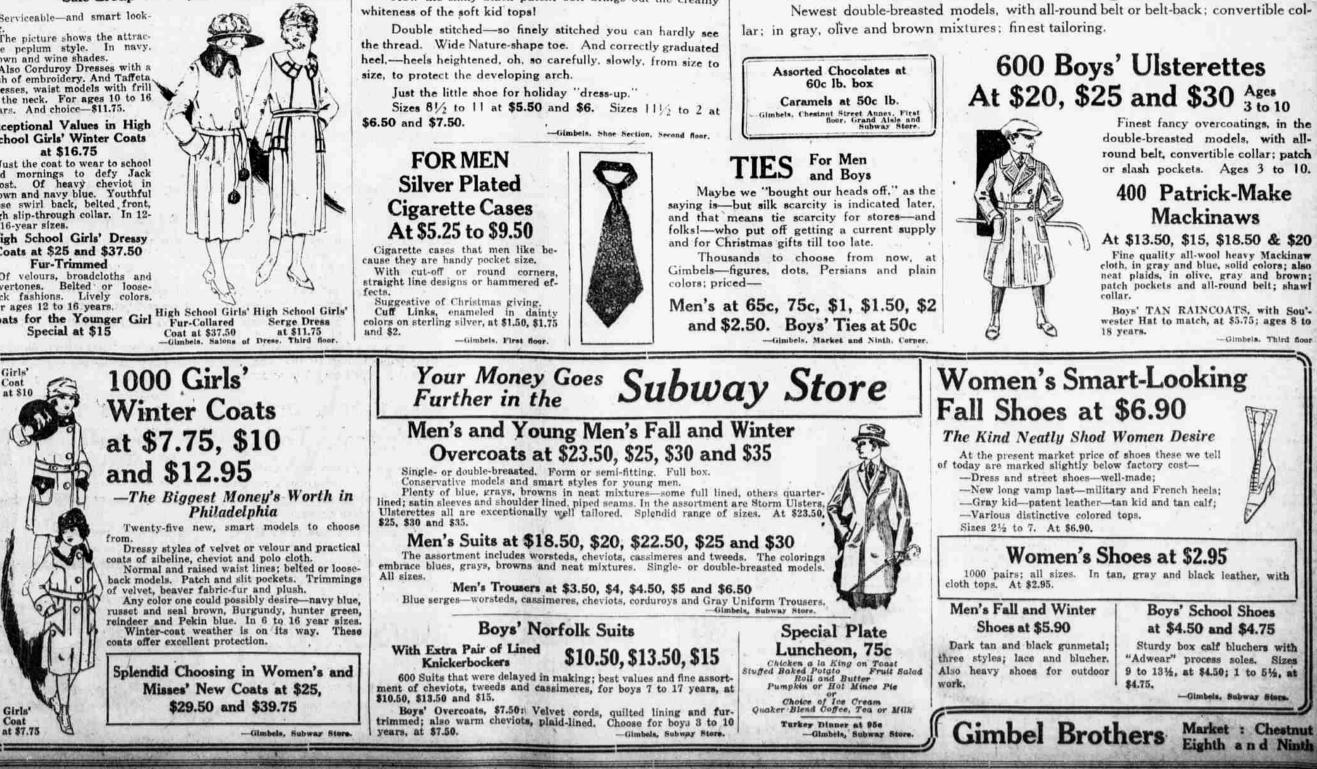

Went 40

SHAFCO Flambing Fixtures Bathroom Furpishings 3214 Chestnut Street

Baring 1126

1918.

**Designed** for School Wear

White-Top Dress Shoes

How the shiny black patent colt brings out the creamy

600 Boys' Double-Breasted Overcoats at \$20, \$25 and \$30-Ages 12 to 18