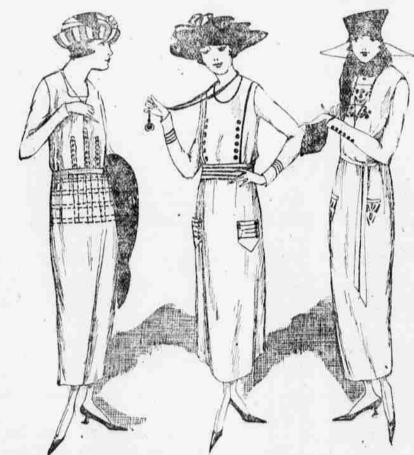

## 275 Tricotine and Serge Dresses

Sale made possible by extraordinary purchase of 175 high cost dresses together with 100 models taken from regular stock. An unusual variety of smart styles. Three Illustrated.

Fashioned of superior navy tricotine and serge in attractive draped, one-piece and tunic effects. Braided and button trimmed or elaborately embroidered. All sizes for Women and Misses.

Values to \$35.00