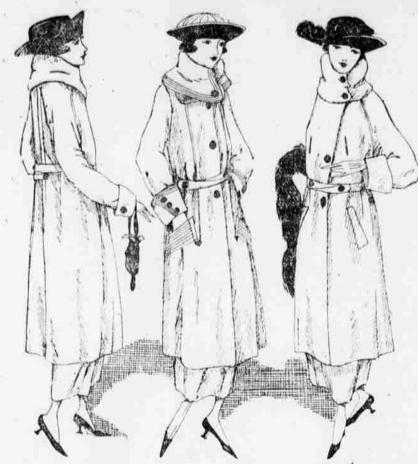

## 250 Women's Winter Coats

Have taken from regular stock a number of very attractive Winter Coats (three styles illustrated). The values are most extraordinary and the offering is for tomorrow only.

Developed in Peluchia, Wool Velour and Heather Mixtures in the wanted Autumn colors. Charming belted models with stitching, spear points and novelty pockets, convertible collars of self material.