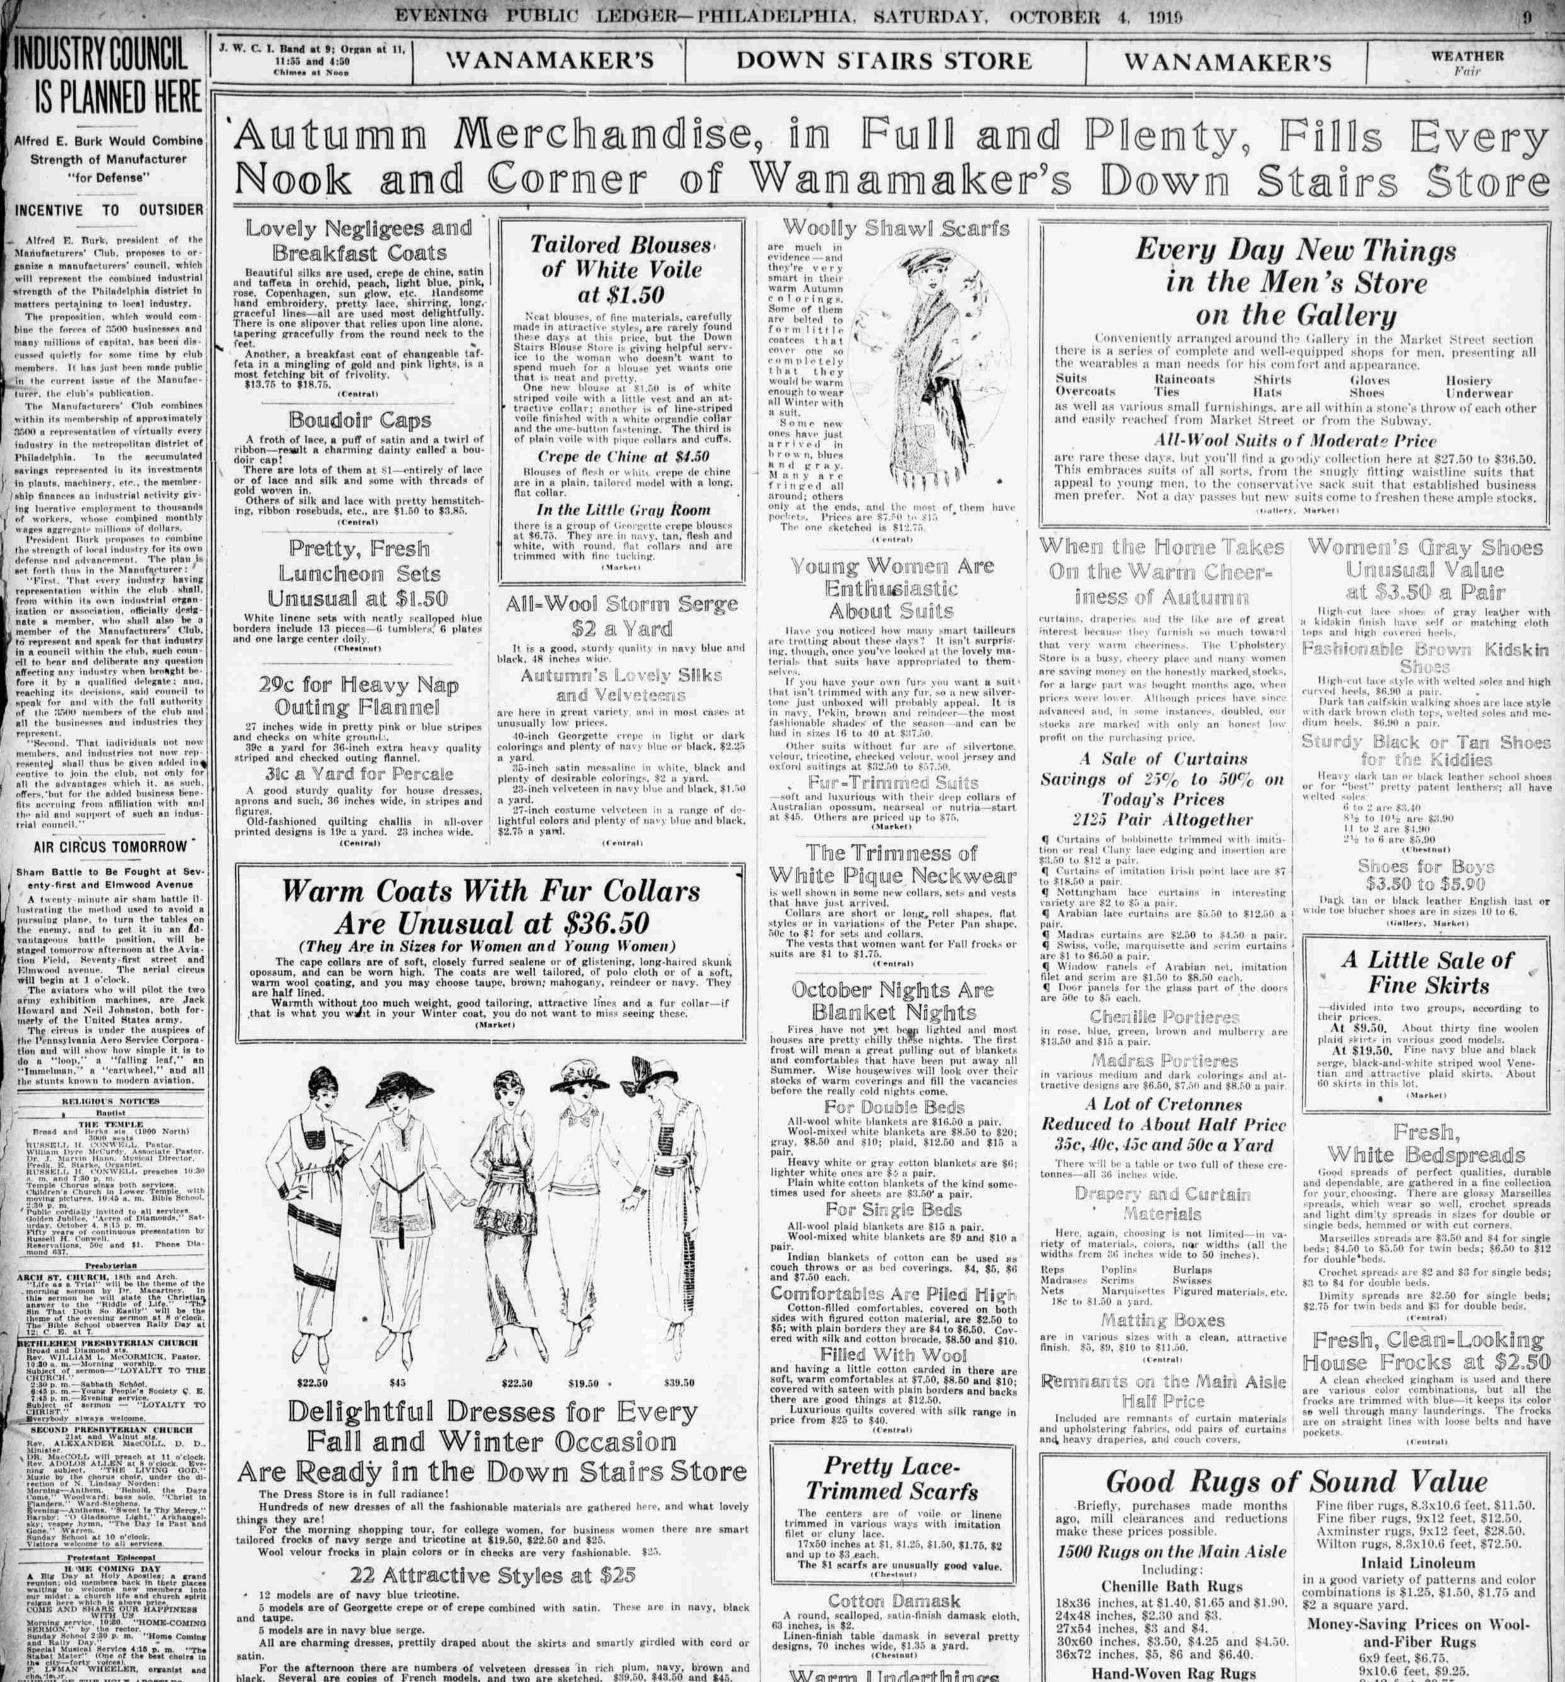

5 models are of Georgette crepe or of crepe combined with satin. These are in navy, black and taupe.

5 models are in navy blue serge.

All are charming dresses, prettily draped about the skirts and smartly girdled with cord or satin.

For the afternoon there are numbers of velveteen dresses in rich plum, navy, brown and black. Several are copies of French models, and two are sketched. \$39.50, \$43.50 and \$45.

## Other Handsome Afternoon Dresses

are of tricolette, crepe de chine, peachbloom satin embroidered in black beads, charmeuse com-bined with gold-embroidered Georgette, crepe meteor and of Georgette crepe elaborate with beads. They are really lovely things, every one. \$37.50 to \$87.50. (Market)