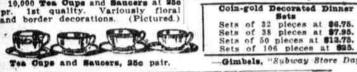

15c to 35c for Odd Meat Dishes. 5c such for odd Tea Saucers. 1000 odd Bread and Butter Plates at 6e each. 5000 other odd pieces of decorated dinnerware at close-out prices. 10,000 Tea Cups and Saucers at 25c pr. 1st quality. Variously floral and border decorations. (Pictured.) Coin-gold Decorated Dinner