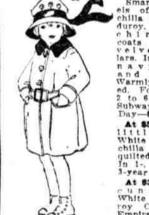

Dessert Knives, Dessert Forks

and Dessert Spoons, at \$5.50 a

Tea Spoons, at \$3 a dozen

Sugar Shells, at 50c each.

Almost Half Saved on Little Girls' Coats

at \$6.95