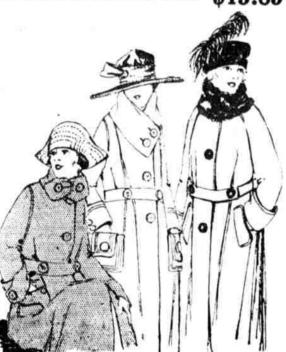

### 200 Women's and Misses' Winter Coats

The very last word in coat fashions. Dress Coats—Street Coats—Polo Coats.

Choice of Polo Cloth, Soft Velours, and silvertip.

Some with fur collars. Some have large fancy collars of self material.

Colors

Navy, Black, Reindeer, Burgundy, Tan, Brown

Sizes

Misses' sizes 14 to 18 years. Women's sizes 36 to 44.

Three Coat Models at \$25 each

Black kid boots.

Gunmetal and tan leathers.