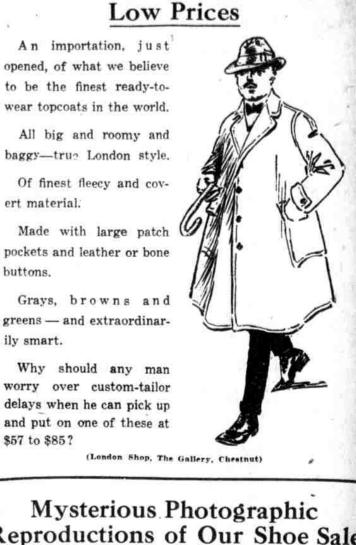

London Sends Fine New

Topcoats at Surprisingly

WEATHER Unsettled

# Monday Evening's Cheerful Word From Wanamaker's

ever thought of before, and the same might be said of buttons.

There are dozens of styles, and they are the prettiest, we think,

#### Sept. 22, 1919.