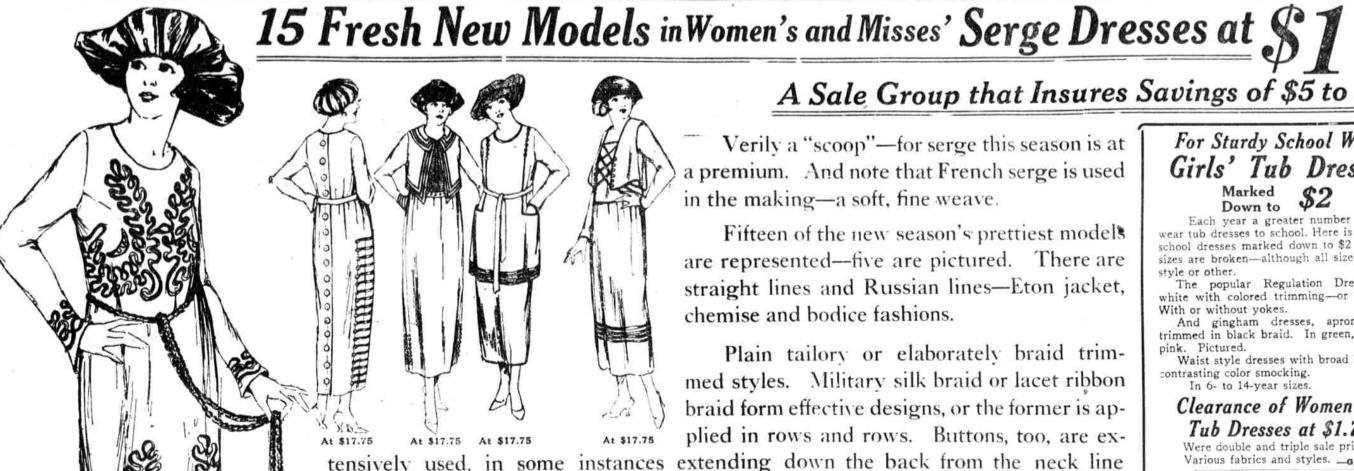

Fifteen of the new season's prettiest models are represented—five are pictured. There are straight lines and Russian lines-Eton jacket, chemise and bodice fashions.

Plain tailory or elaborately braid trimmed styles. Military silk braid or lacet ribbon braid form effective designs, or the former is applied in rows and rows. Buttons, too, are ex-

tensively used, in some instances extending down the back from the neck line to hem of skirt. Narrow belt ties that tie in front or back. In fact, there is a style to suit any preference. Navy blue predominates—black also is represented.

Just a Piece of Unexpected Good Fortune Brings the Price of These Fine Serge Dresses Down to

All sizes—misses' 14 to 18 years—women's 36 to 44. Of course you'll need a dress for the approaching season. Why not buy now-and pocket the saving?