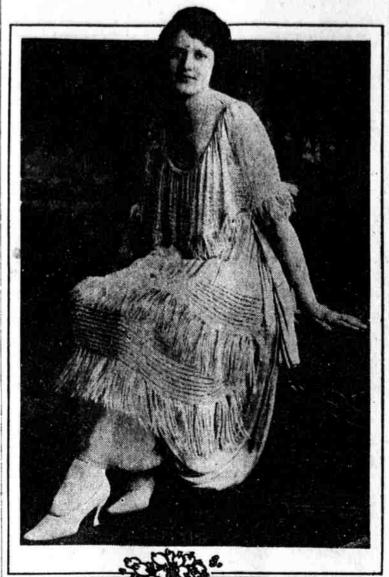

Spanish Potato Salad

This combination of black satin and

cream white lace is charming and

distinctive.

A Dally Fashion Talk by Florence Rose

THERE is a world of difference be-

tween the way we used to use lace

The gown is of black satin, the high lights of which are re-echoed, as it were, in the jet of the bodice trimming and the tassles that hold the lace at the sides of the skirt. The hat is likewise of black satin, showing a novel touch in the use of the white leather.