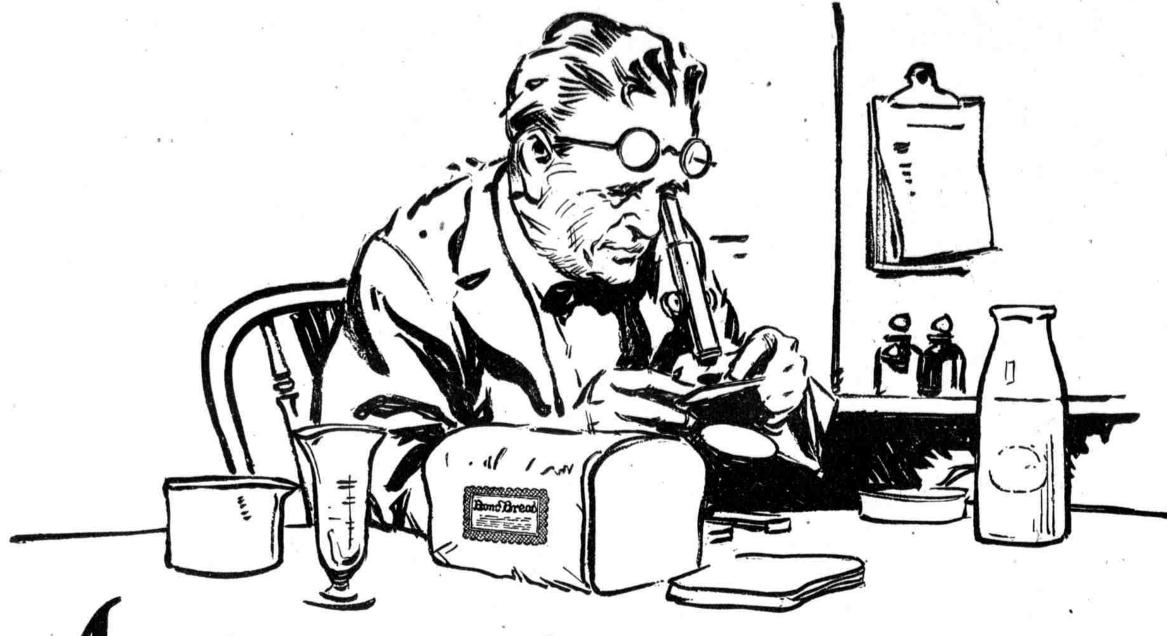

# At last a bread as pure as the purest milk

VOU know that milk from a modern dairy is a safe food for your children-because the law enforces cleanliness at the source—cleanliness in handling-and a high percentage of nourishing butter fat. And at last there is a bread, whose purity, nourishment and digestibility are safeguarded even more carefully than the law guards the purity of milk.

## How science safeguards Bond Bread's purity--

Take for example the flour that is used in Bond Bread.

Although we buy only the highest possible grades of flour, our experts repeatedly test each batch and unless it meets our standard it cannot be used in Bond Bread.

Or take the lard we use in Bond Bread. Ordinary lard such as you can buy at your grocers is not good enough for Bond Bread. In order to perfect purity and flavor we have a special lard made to our own order, which is better than any commercial lard we can buy.

We might use corn syrup (glucose) instead of sugar, but the purest snow - white granulated sugar is the only sweetener that is good enough for Bond Bread.

must pass tests as severe as those imposed by any state or city.

No yeast substitute - but pure, sweet, compressed yeast is used to raise Bond Bread.

On the wrapper of every loaf of Bond Bread are listed all of these pure ingredients,

And the purity of every ingredient is guaranteed by the Bond of