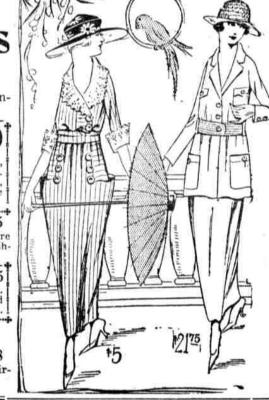

## Offering Inviting Variety and Tempting

Bargains!

Come with your expectations high, for wonderful opportunities are about to unfold.

Women's & Misses' Delightful Frocks...

In the vast range of styles there are types for all, from the plainly designed to the frilliest effects. Choose from organdie, voile, tussah, net, gingham, taffeta and serge in light and dark shades. One Pictured at \$5.

Women's & Misses' Silk Dresses, \$15 Of taffeta in navy blue and black, showing square neck, vestee of plaited Georgette, flaring cuffs, crushble girdle and tunic skirt.

Women's & Misses' Sport Suits, \$21.75 Of jersey cloth in navy, tan, Copenhagen and rose. Patch pockets, plain or block stitched borders and smart skirts with pockets and belt. One Sketched.