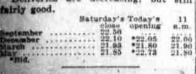

> The call money rate was 6 per cent Saturday's Today's 11 for renewals and it held at this level close opening a.m. during the greater part of the day. The 22.00 possibility of tight money is the only 21.90 obstacle to the advance which Wall street is able to see, so that with low rates quoted, operations for the advance met with little interference.