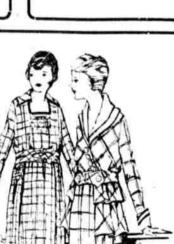

For Vacation or

Outing Wear

A Bargain Group

At \$1.45 and \$1.65

Hundreds in the sale-a score of

Of ginghams and voiles, in bright

Round or square collars-some

With fancy belts-and large odd

Splendid models for wear all

-Gimbels, "Subway Store Day

through the hot spell. Sizes 6 to 14

years. Choice \$1.45 and \$1.65.

plaids, lineens in plain colors and

percales. Prettily trimmed.

Two models are pictured.

surplice effects.

shaped pockets.

at \$1.25 and \$3

Outing Skirts

(cotton). Good size pockets and wide belts. Special at \$1.25. Silk-and-Cotton Poplin Skirts at and fifteen or twenty other shades;
33 inches wide. Worth almost pockets, button trimmed; rows of tucking around the bottom -Gimbels, "Subway Store Day"