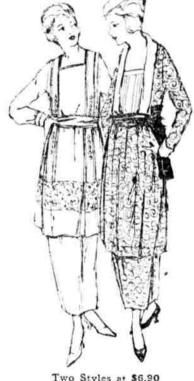

## Mighty Big Values in Voile Dresses at \$6.90

Save a third! About three hundred in this group. Voiles of course. Plain colors of light blue, pink and white mostly-with or without collars, trimmed in tucking and buttons-some have lace insert on the skirt. Figured voiles in dark and light colors-some with silk girdles and many have vestees of white organdie. Sizes 14 to 44, at each price-\$3.95 and \$6.90.

Girls' Tub Dresses

Four of the \$3.95 Models