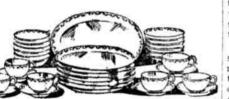

### 91-piece Dinner Sets at \$7.75 Just 75 sets in the lot: on ac-1 Neatly decorated thin Japanese

count of slight defects we are of-

Cottage Sets at

Only 150 sets; for

ottage, bungalow of

apartments. On account of maker's de-

fects less than cost of

early. At \$2.50.

\$2.50

fering them at less than wholesale \$1, for 6 cups and 6 saucers. Exprice. Gold band decoration, ceptional value.

at 50c dozen. Cut Table Tumblers (grape pat-