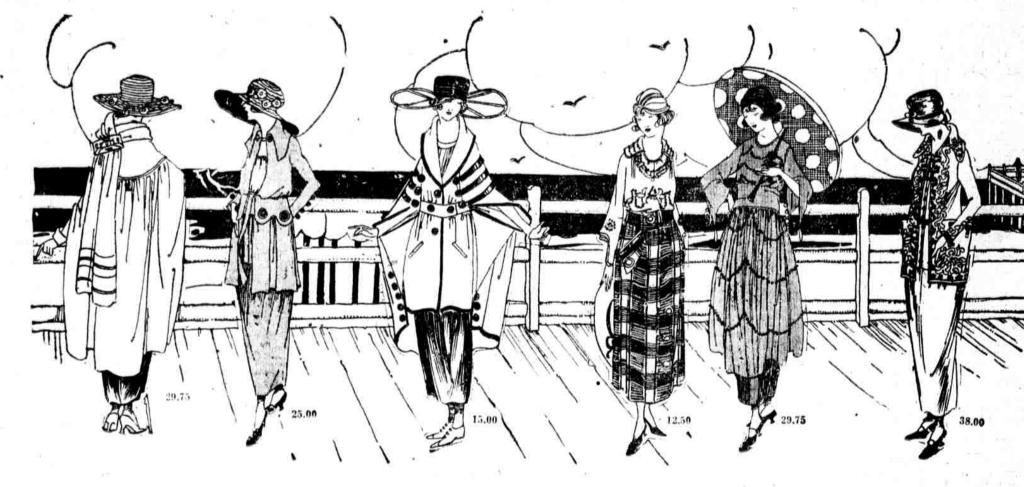

# Straight From the Blauner Specialty Shops to the Boardwalk Promenade

## 29.75

833-35 Market Street

How graceful are these draped Dolmans - how dashing the circular Capes! Serge, velour, satin, moire and silvertone; navy, tan. Copen, brown.

Big, roomy circular Capes in surplice styles; distinctive Dolmans that reveal the fashionable silhouette.. Serge, velour, gabardine, silvertone.

### 25.00

The style you want in Suits of serge, tweeds and Panama cloth. Tailored models show snug shoulders; box Coats reveal bell sleeves, novelty buttons.

Still more new styles in wool poplin, velour, Jersey cloth and silvertone. Elegantly lined. 19.85

#### Downstairs Store

Value 25.00 A stunning Cape is pictured. Of navy serge

15.00

featuring the new yoke and reveling in rows of smart braid. Nor are the ever-effective buttons absent. Other Capes in equally fascinating effects are found in wool poplin, serge, velour and silvertone.

## 29.75

This bewitching navy Georgette Gown is draped into a tunic effect of marvelous grace. and beaded. Taffetas, satins, Jersey and serges at this price, too.

Many smart serges, taffetas and satins at 16.95

## 38.00

Value 47.50 to 59.75 An exclusive Poiret twill box Suit in French gray is elaborately embroid-ered. Bell sleeves; charming silk vestee. Silvertone, tricotine, velour also at this special price. All the newest Sports and Dress models in mixed tweeds and silver-