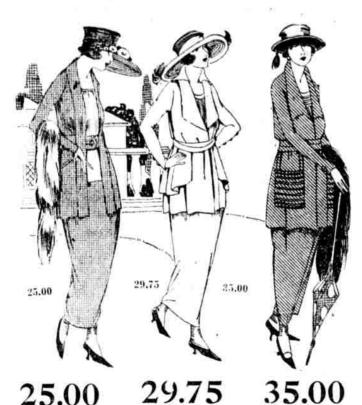

Blauner's Second Floor

25.00

dress styles in

serge, silvertone

29.75

and Jersey. High - waisted and other new

and velour and other mate- Sports wear rials.

Sports Suits in Tailored Suits, Silvertone, Poiret English mixtures Sports Suits and Twill, velour Blouse Suits, checks and other Fancy vestees, smart materials Serge, gabardine, fashion these Sports mixtures afternoon and

models.

Spring colors predominate.

25.00

Wraps of Silvertone,

Serge, Velour and Trico-

tine, in Navy, Tan, Henna, Brown, Overseas

Blue and Black. Circu-

lar capes and coatee

fronts especially fea-

Special for Saturday

NEW CAPES

Serge, Velour and Gabardine Capes. Braid and fringe

trimmings. Some have throw ties. Others have trico-

Other Capes and Dolmans

Blauner's Second Floor

29.75