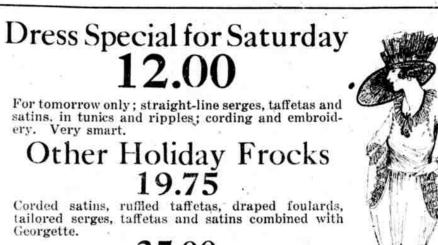

# Saturday Offerings in Downstairs Store

For Saturday Only 150 Dresses, 7.00

A variety that means a dress to suit every taste. In all-wool serge, silk poplin, satin and taffeta; tight bodice, straight line, and ripple modes. Embroidered and braided.

At 12.97 14.96 there are tailored, coat effect, ripple and tunic styles in silk, serge, Jersey cloth, satin, taffeta and Georgette combina-An unusual assortment.

Suit Special for Saturday

Easter Suits at this unusual price. Tailored Suits so popular for all occasions, Sports Suits for the young and gay, also Blouse and box Suits in French serge and poplin. New shades.