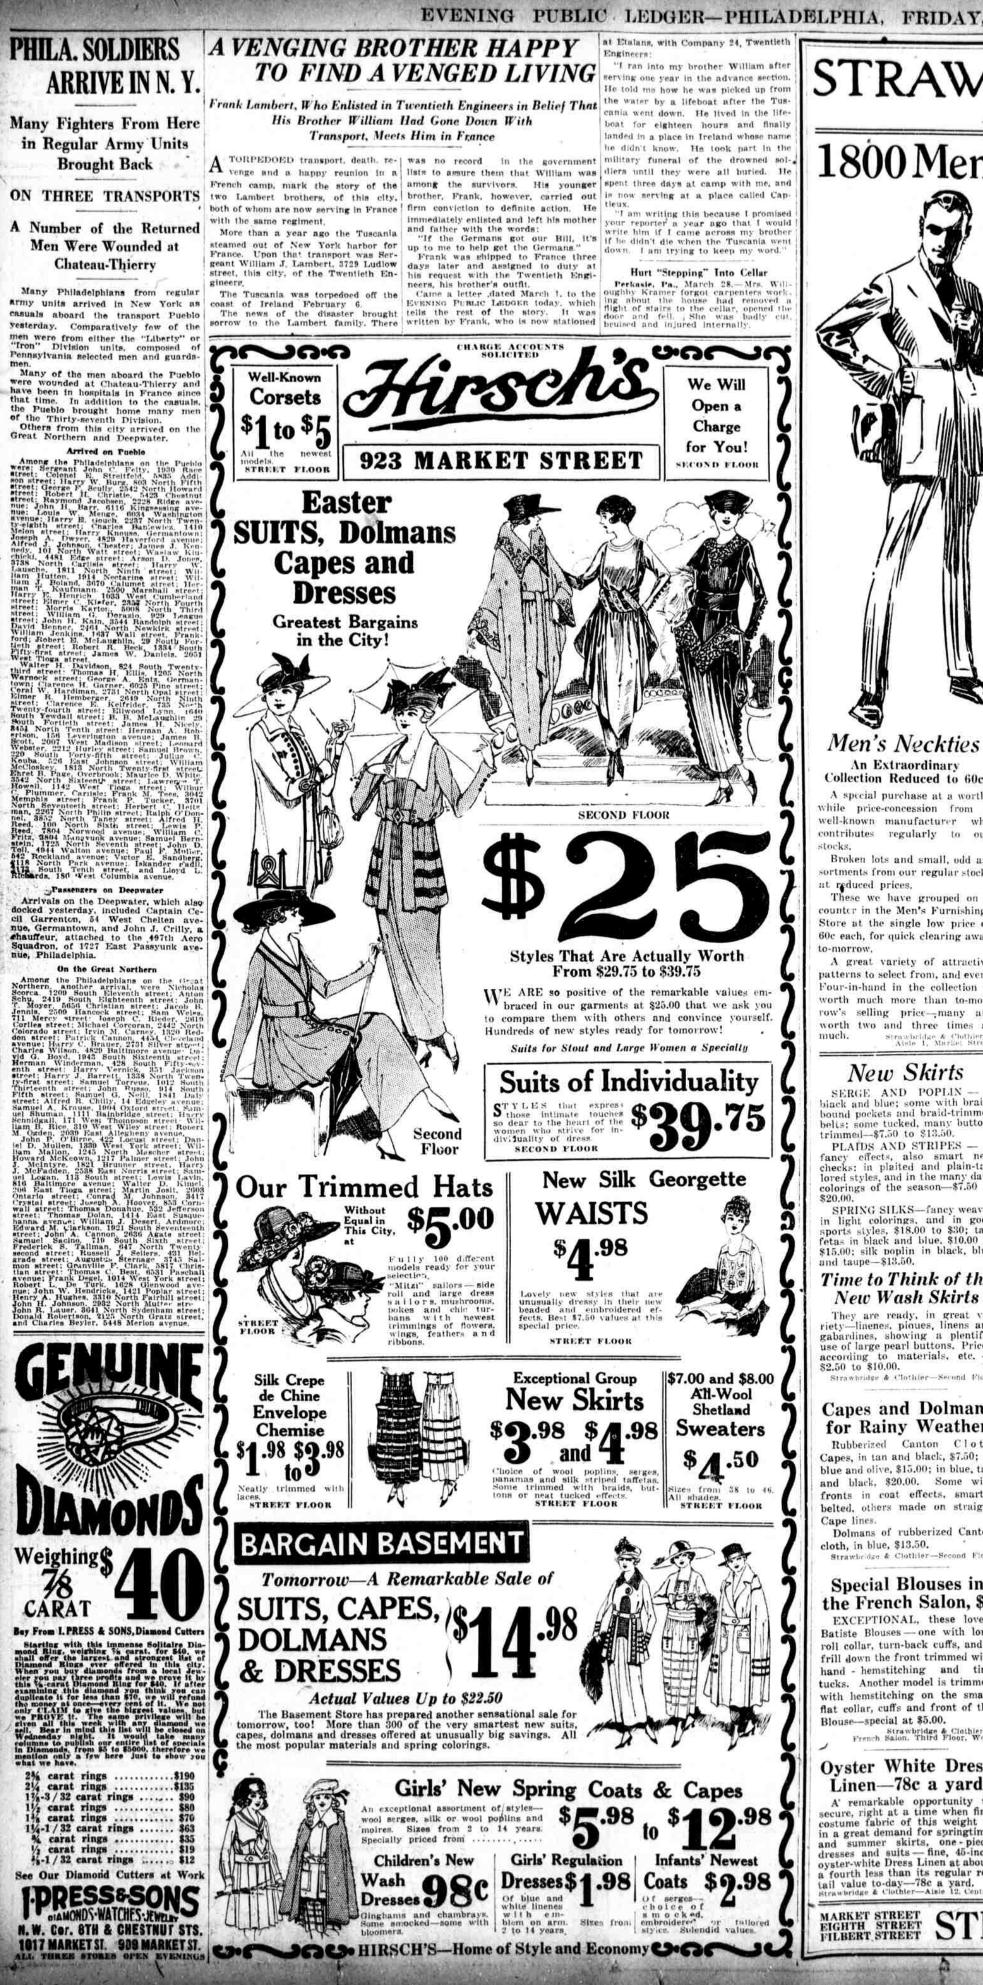

EVENING PUBLIC LEDGER-PHILADELPHIA, FRIDAY, MARCH 28, 1919

STRAWBRIDGE & CLOTHIER Announcements for To-morrow-Saturday 1800 Men's and Young Men's Spring Suits

From Six Manufacturers—Under Price \$19.50, \$23.50, \$28.50, \$32.00, \$34.50

The fact that we contracted for these Suits months ago, before manufacturers' prices had reached the highest point, may be interesting to men who are ready to buy their Spring Suits, but it is more interesting that there is a genuine saving of from \$6.00 to \$9.00 on each Suit (according to price), based upon to-day's fair market value. Four of the manufacturers of the Suits in these five groups are nationally famous - the STEIN-BLOCH CO., HART, SCHAFFNER & MARX, and the makers of ALCO and SOPHOMORE Clothing. The other two are regular suppliers of our moderate-priced Clothing, whose product we guarantee as of reliable quality.

A Splendid Collection of Up-to-Date Spring Suits for the Army and Navy Men Returning to Civilian Life, and for Their Fathers and Brothers Who Backed Them Up at Home.

In the collection are models especially designed for young ARMY AND NAVY MEN eager to get lato civilian clothes, and for those who did their part in the industrial and commercial world.

Single - breasted and DOUBLE - BREASTED COATS, with or without the popular waist-seam; the incurved-waist coat; the new slash pockets and flap pockets; the straight-shoulder coats also several models in improved conservative styles-Suits for men of all ages and in all proportionsof FLANNEL, SERGE, CASSIMERE, CHEV-

Men's Shirts

Men's Blue Serge Suits, With

Two Pairs of Trousers, \$32

IOT, HOMESPUN, SMOOTH WORSTED, and UNFINISHED WORSTED.

Among the remarkable values in the above collection are Hart, Schaffner & Marx BLUE SERGE SUITS at \$32.00. Stein-Bloch Suits in neat mixtures, at \$28.50. The famous Alco Flannel Suits at \$32.00. Smart, Double-breasted WAIST-SEAM SUITS at \$28.50 and \$34.50. Young men's Blue Serge and Flannel Suits, single-breasted, at \$23.50. Worsted Suits, excellently tailored, in conservative models, at \$23.50. Suits in neat medium gray mixtures, at \$19.50. Strawbridge & Clothier Second Floor, Market Street