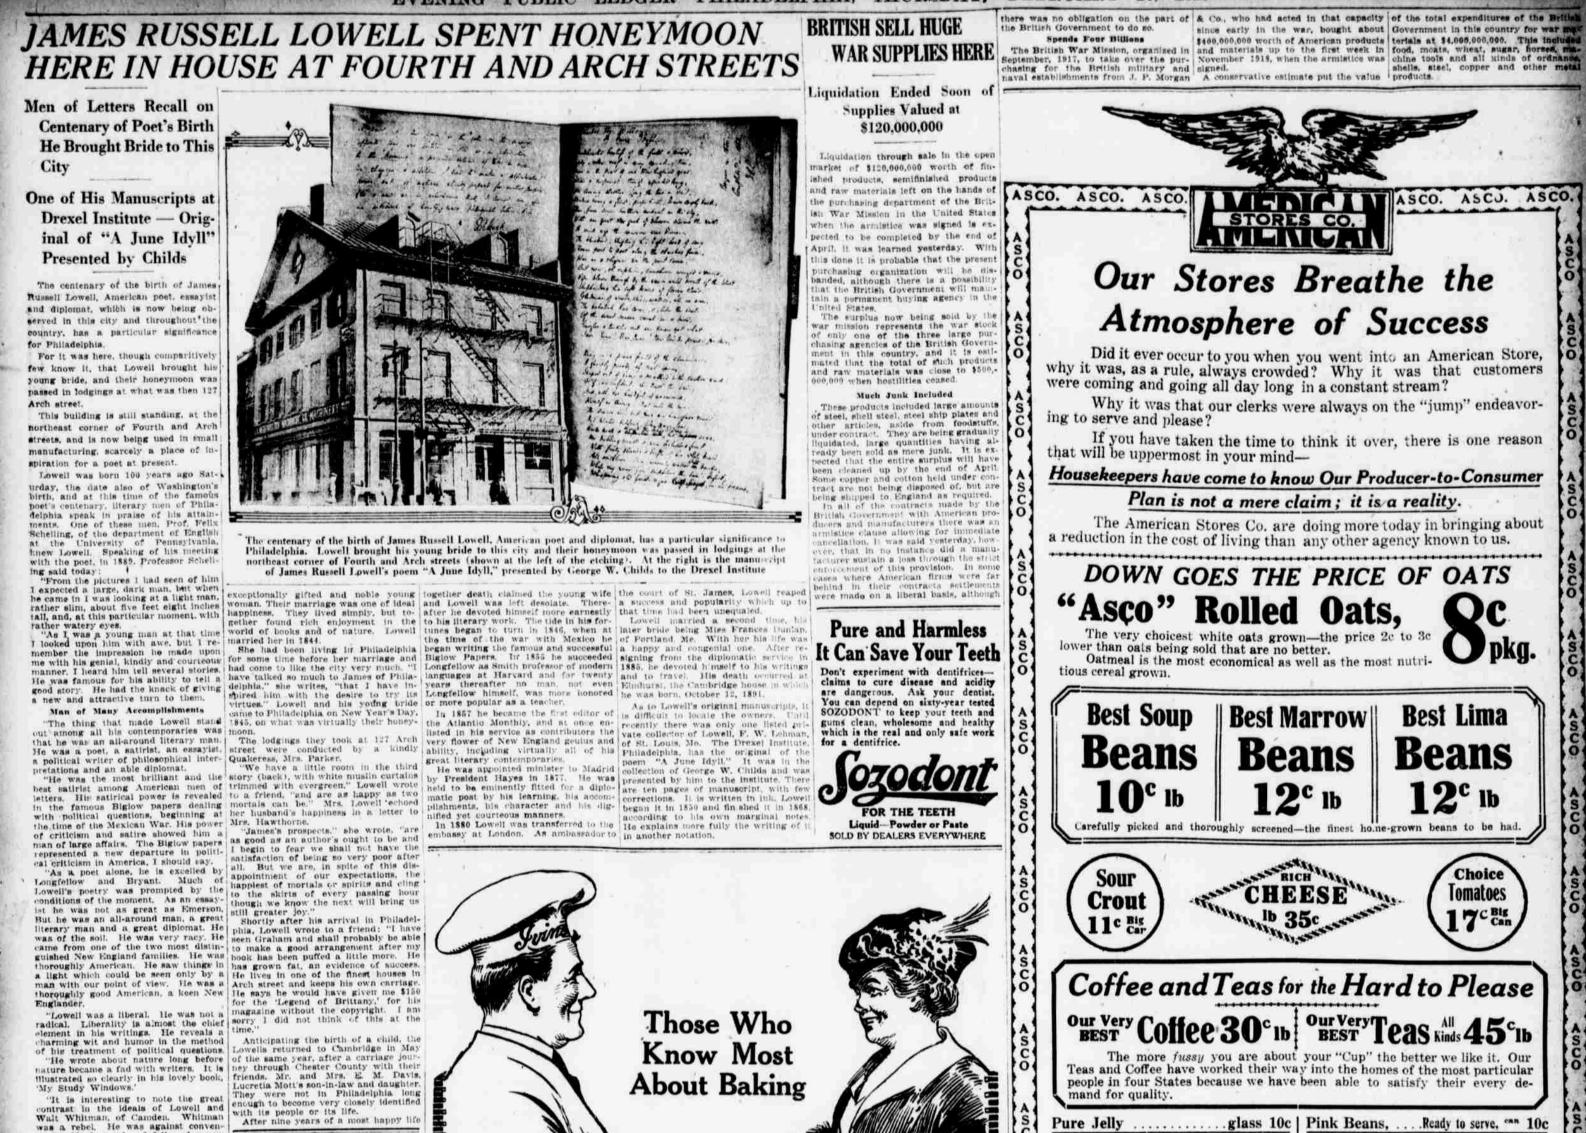

was a rebel. He was against conventions. He fostered and followed a new spirit. Lowell got the best out of the old things. This is particularly shown in In his criticisms. He looked at the old subjects which everybody had written about from a new angle.

Lower's appear is universa, and he should appeal to the men of his own days. He has not been appreciated as fully today as he was, but I think the celebration of the centenary of his birth will cause the pendulum to swing back again.

"When a writer is largely controlled in his works by the questions of the day in which he lives, such as the political situation, he may become the greatest celebrity of his day, but he doesn't gain so much in after years. My idea is that the able literary man is an able man glong other lines. History proves that the most cultivated men are often the best in dealing with the present as well as the past. Lowell made a brilliant record as ambassador to Spain and to England.

and to England. "His greatest work is the 'Commemoration Ode.' Of course, everybody loves the 'Vision of Sir Launfal.' Among his best works are also 'My Study Windows' and 'Among My Books.'"

Regarded Chosen Profession a Joke Lowell was born in Cambridge, Mass., and was descended from Percival Lowell, of Bristol, England, who settled in Newbury, Mass. in 1639, and was the progenitor of one of New England's most distinguished families. At nineteen the noet was graduated

most distinguished families. At nineteen the poet was graduated from Harvard. For the next ten years he wavered in the choice of what was supposed to be his life work, among businese, medicine, the ministry and the haw. When he finally chose the law for his profession he regarded it somewhat in the nature of a joke.

Then came the great purpose in his life through love of the girl who became his wife. Her name was Maria White. She is said to have been an

EDWIN B. RHODES, Manager

THAT LOST MILK BOTTLE Dig it out of the cellar or f r o m under the back porch. Cleanse it and return today!