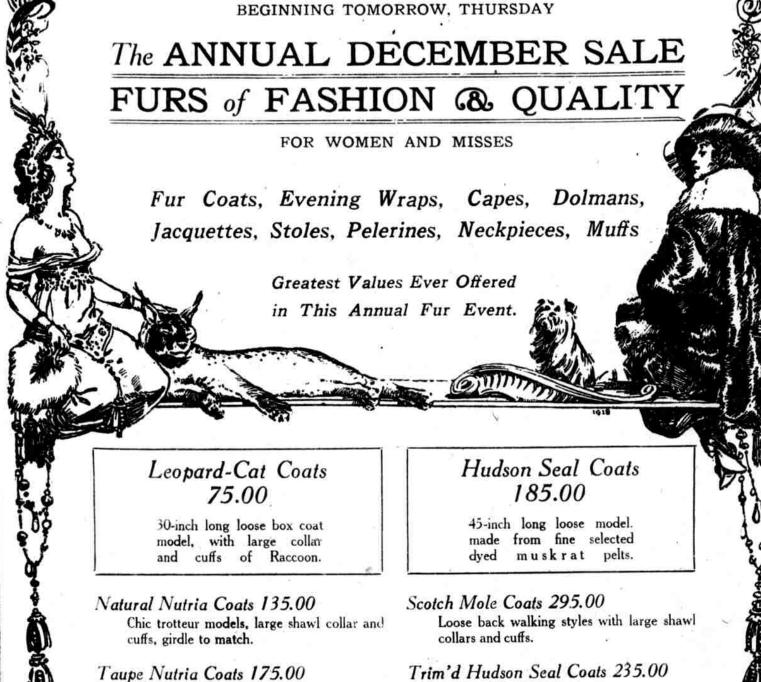

Smart walking styles in various types with

Made of dyed muskrat pelts, 30 inch long

models, shawl collar, cuffs and belt to match.

Jaunty walking model in a diversity of

Exclusive models in walking lengths made

Cape-coat effects with large shawl collars

shawl collars and cuffs.

Hueson Seal Coats 165.00

Hudson Seal Coats 195.00

styles, with girdles to match.

Natural Squirrel Coats 285.00

from selected blue pelts.

Natural Squirrel Coats 350.00

BONWIT TELLER & CO.

The Specialty Shop of Originations

CHESTNUT AT 13TH STREET

Trim'd Hudson Seal Coats 235.00 45 inch long loose models of dyed muskrat with collar and cuffs of natural skunk.

Trim'd Hudson Seal Coats 245.00 A diversity of unusual styles combined with contrasting furs of various kinds.

Trim'd Hudson Seal Coats 275.00 Original and unusual styles with beaver, squirrel and other contrasting furs.

Squirrel & Hudson Seal Wraps 395.00 Voluminous, enveloping models in 45 inch long wraps. Fine quality pelts.

Scotch Mole Wraps 550.00 45 inch long full loose models of selected genuine Scotch mole pelts.

made from selected blue pelts. NECKPIECES 8.50 12.50 16.50 ...... Natural Nutria ........... 16.50 18.50 32.50 32.50 14.50 18.50 ...... Hudson Seal ............ 18.50 35.00 48.50100.00 14.50 18.50 ...... Natural Raccoon ........... 10.00 12.50 16.50 35.00 25.00 69.50 39.50 

## FUR EVENING WRAPS, CAPES AND DOLMANS

Sable Mole Mink Broadtail Caracul Ermine Taupe Caracul Seal Kolinsky Squirrel AT MUCH BELOW THE REGULAR PRICES