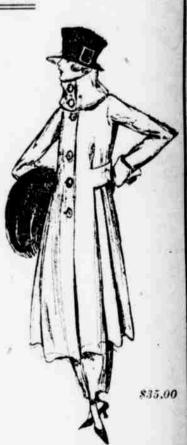

# Women's Tailored Coats

At a Very Special Price

New Fall Models Just Received

Two Illustrated

Sale Price 35.00

Attractive tailored coats of Angolia and wool velour in Navy, green, brown, tan and burgundy, new belted and straight line effects with pockets and convertible collars, full lined and interlined.