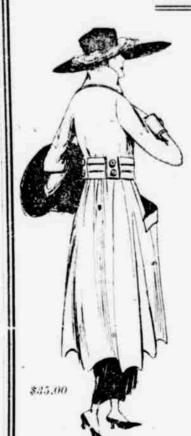

# Women's Tailored Coats

At a Very Special Price

New Fall Models Just Received

Two Illustrated

Sale Price 35.00

Attractive tailored coats of Angolia and wool velour in Navy, green, brown, tan and burgundy, new belted and straight line effects with pockets and convertible collars, full lined and interlined.