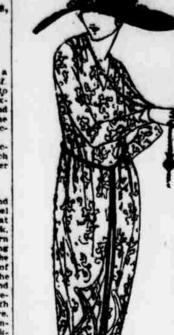

CHILDREN'S LIVES INTO IRON MOLDS-GEORGETTE BLOUSE REIGNS-READERS' LETTER

SIMPLICITY IS

**KEYNOTE OF FROCK** 

Contrage Fie Line a putting dish with hot, mashed and seasoned pointors one to one and a half inches in thickness; fill the centre with creamed salmon seasoned with onion. Cover with mashed pointoes, brush over the top with melted butter or milk and bake a delicate brown. Continue to show this style of frock. One might say that the simple lines of the chemise dress had proved too allur-ing to the women and, therefore, of too great value to the dressmakers to be given up. No one can deny that this is not a comfortable style, and in this original it was a very simple affair. But no more ! Eimple it may be, in one sense