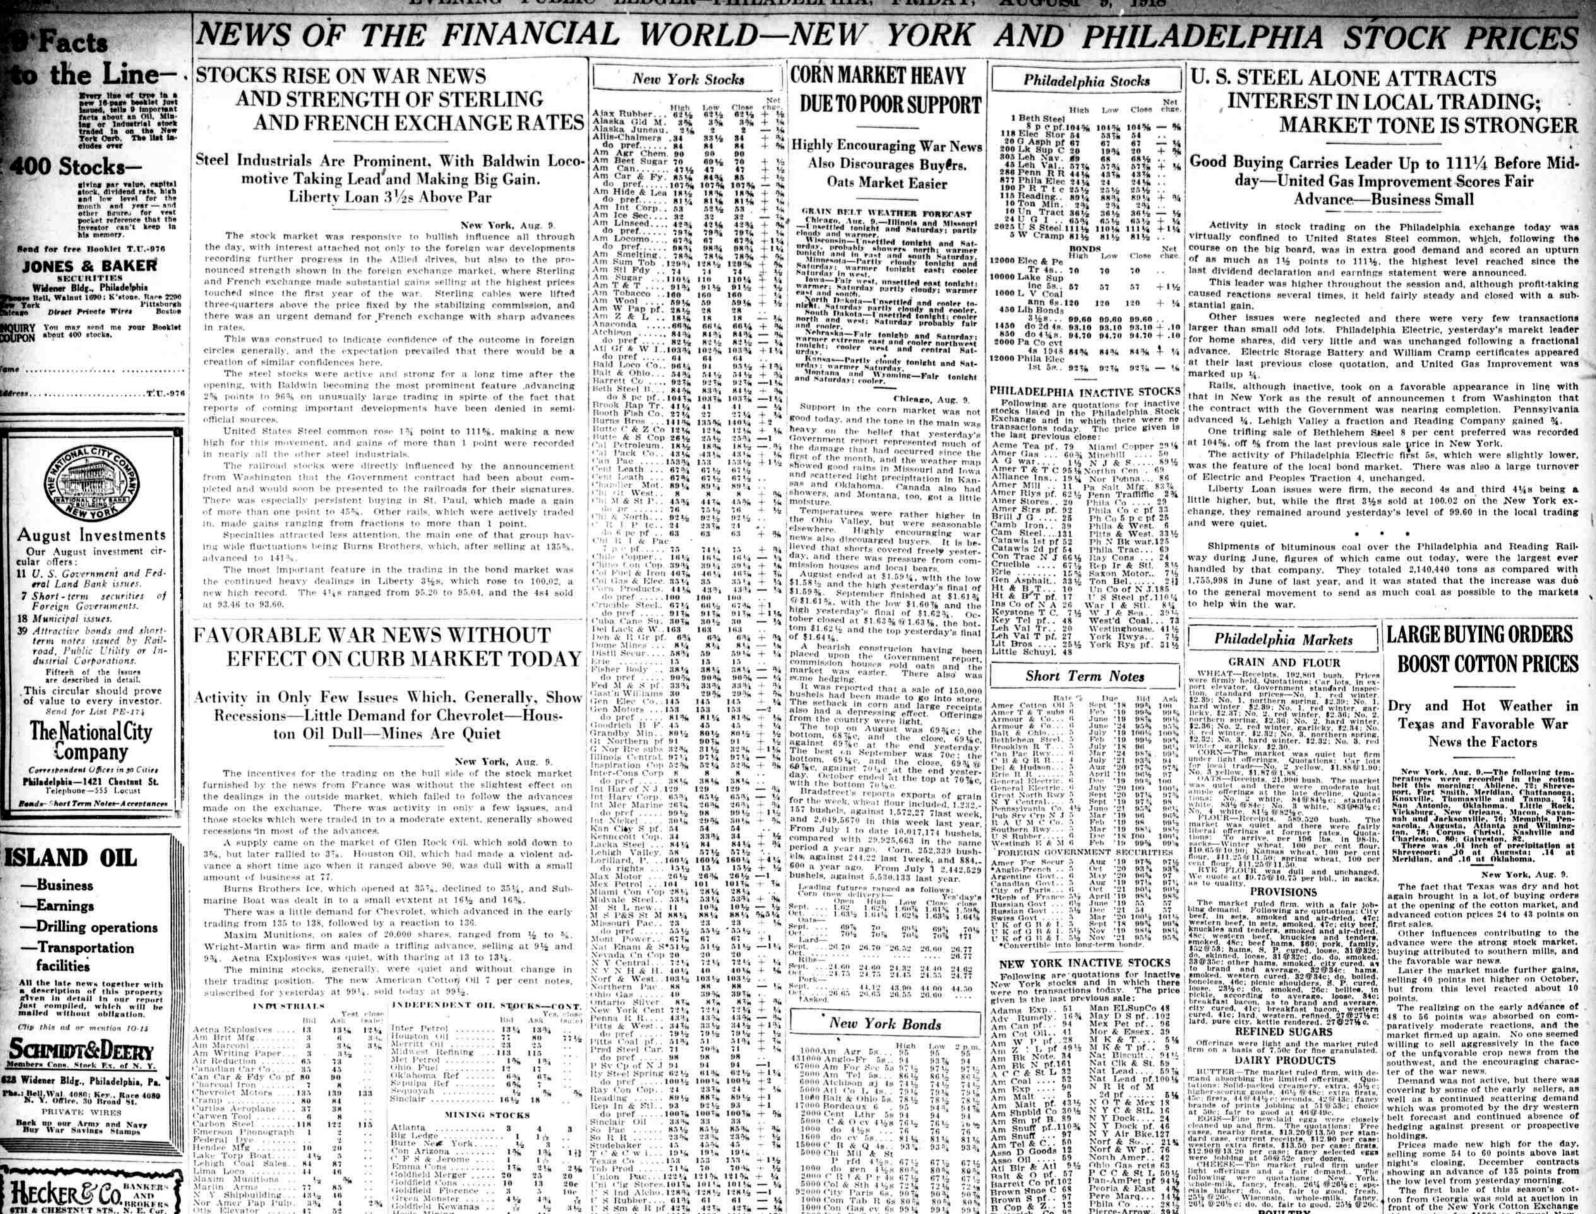

chases, nearby firsts, \$13,200 [st.30 per stan-western extra firsts, \$13,50 per case; firsts, \$12,200 fills, 20 per case; farsts, \$12,200 fills, 20 per case; farsts, Were jobbling at 506 52c per dozen. CHEESE-The market ruled firm under light offerings and a fair demand. The following were quotations: New York, whole-milk, fancy, fresh, 2614 62615 c; spe-tails higher; do, 6 fair to good, 2515 626c. \$261, 6266; c; do, do, fair to good, 2515 626c. \$010 UTRY\$ hole-milk, fancy, fresh, 2614 62615 c; spe-th solution for the day. Prices made new high for the day. POULTRY this morning for \$1000 to Samuel New-