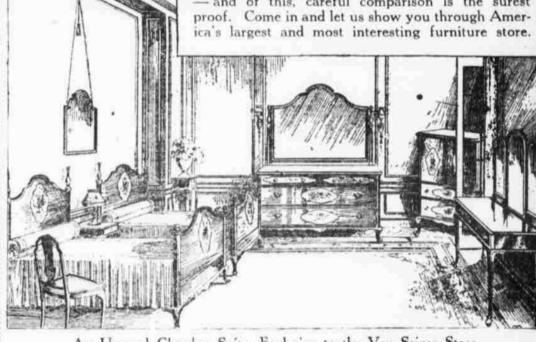

An Unusual Chamber Suite, Exclusive to the Van Sciver Store

In designing this handsome suite it was our desire to obtain the ultimate in grace of line and perfection of detail that could be expressed in that most charming of all Period styles, the Queen Anne—yet to hold the price within reasonable bounds—and an inspection of the suite will show that we accomplished both purposes. It can be had in Mahogany or American walnut and comprises Bureau, 48x23 in., \$69.00; full-size Bed, \$58.00; Chiffolier (with wide, convenient trays), \$59.00, and Triplicate Mirror Dressing Table, \$55.00; the four pieces (complete suite), \$241.50. Pieces may be bought separately, and if preferred, you can have Twin Beds, at \$58.00 each, or smaller Bureau at \$62.50. Note the exquisite turnings and figured plaques on front panels.