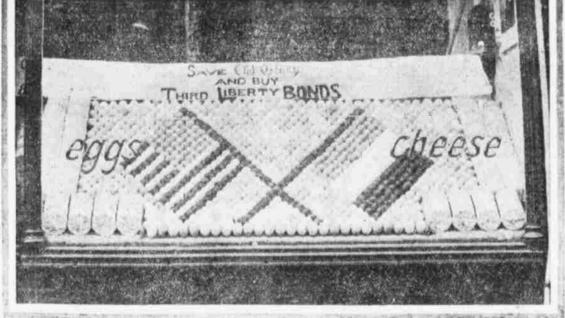

## EGGS FORM PATRIOTIC WINDOW DISPLAY

Persons passing a store at 1616 West Susquehanna avenue have been attracted by the arrangement of colored eggs, which form the interlocked flags of the United States and France. The display was arranged by Abraham I. Herrimer, manager of the store.