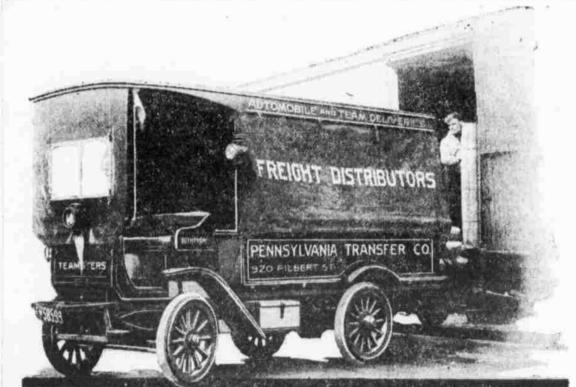

## Motor Trucks Meet All Conditions

City hauling and trucking is rapid work-it calls for a motor truck that is strong and adaptable. Pennsylvania Transfer Co., Philadelphia, sav:

"Our Autocar makes hurry-up trips around the city, calling at freight stations and making deliveries in the city and suburbs. It carries all varieties of loads and is doing the work well."

Motor trucks today are a necessity - investigate the Autocar for your business at The Autocar Sales & Service Co., 23d & Market Sts., Philadelphia.

"The Autocar Motor Truck" The Autocar Co., Ardmore, Pa. Established 1897